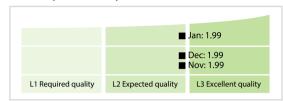

cores**



DISCLAIMER: All figures of this LEI Data Quality Report are derived from these sources: 1) Global Legal Entity Identifier Foundation (GLEIF) Concatenated end-of-month files for all months mentioned in this report and 2) the Data Quality Reports for the reported month based on the LEI-Data-Quality-Check Specification v2.1.3. While every care has been taken in the compilation of this information, GLEIF will not be held responsible for any loss, damage or inconvenience caused as a result of inaccuracy or error within the LEI Data Quality Report. The text and graphic content of the LEI Data Quality Report may be used, printed and distributed ONLY with the copyright information displayed (© Copyright Global Legal Entity Identifier Foundation (GLEIF)).

## **Quality Maturity Level**



## **Statistics**

| Managed LEIs                             | 7,520 (+0.53 %)  |
|------------------------------------------|------------------|
|                                          | 7,520 (+0.53 %)  |
| Active entities managed                  | 7,366 (+0.53 %)  |
| Inactive entities managed                | 154 (+0.65 %)    |
| Covered countries                        | 31 (+/-0 %)      |
| New lapsed LEIs *                        | 501 (-42.80 %)   |
| Level 2 Info                             | Values           |
| LEIs with LEI parent relationships       | 413 (-0.72 %)    |
| LEIs with complete parent information    | 6,766 (+0.68 %)  |
| Duplicates                               | Values           |
| Total LEIs marked as duplicate **        | 14 (+/-0 %)      |
| Duplicate