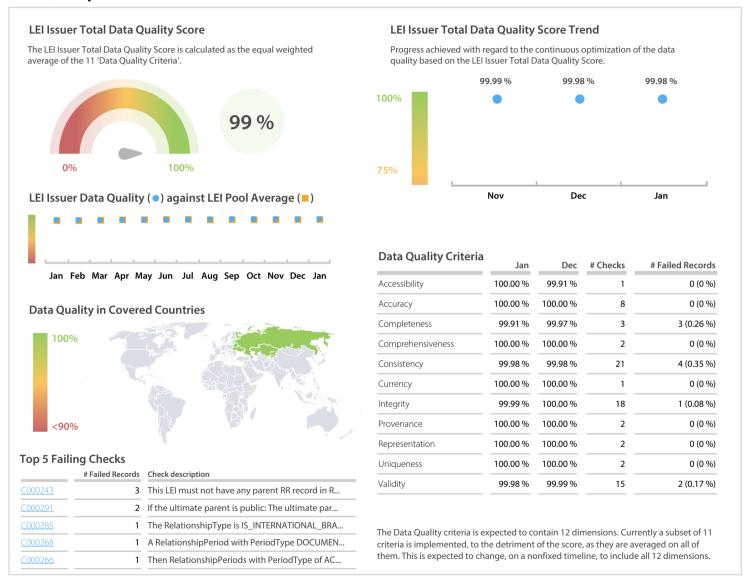

## National Settlement Depository, Russia | Data Quality Report | January 2019



## **Data Quality Scores**



DISCLAIMER: All figures of this LEI Data Quality Report are derived from these sources: 1) Global Legal Entity Identifier Foundation (GLEIF) Concatenated end-of-month files for all months mentioned in this report and 2) the Data Quality Reports for the reported month based on the LEI-Data-Quality-Check Specification v2.1.3. While every care has been taken in the compilation of this information, GLEIF will not be held responsible for any loss, damage or inconvenience caused as a result of inaccuracy or error within the LEI Data Quality Report may be used, printed and distributed ONLY with the copyright information displayed (© Copyright Global Legal Entity Identifier Foundation (GLEIF) and the copyright of the LEI Data Quality Report may be used, printed and distributed ONLY with the copy