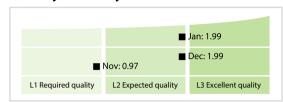

## KDPW | Data Quality Report | January 2019



## **Data Quality Scores**



## **Quality Maturity Level**



## **Statistics**

| 11.51                                    | 46 222 ( 0.74 0/) |
|------------------------------------------|-------------------|
| Managed LEIs                             | 16,333 (+0.74 %)  |
| Active entities managed                  | 16,109 (+0.68 %)  |
| Inactive entities managed                | 224 (+5.16 %)     |
| Covered countries                        | 26 (+/-0 %)       |
| New lapsed LEIs *                        | 335 (+9.12 %)     |
| Level 2 Info                             | Values            |
| LEIs with LEI parent relationships       | 1,005 (+3.82 %)   |
| LEIs with complete parent information    | 13,924 (+0.81 %   |
| Duplicates                               | Values            |
| Total LEIs marked as duplicate **        | 11 (+/-0 %        |