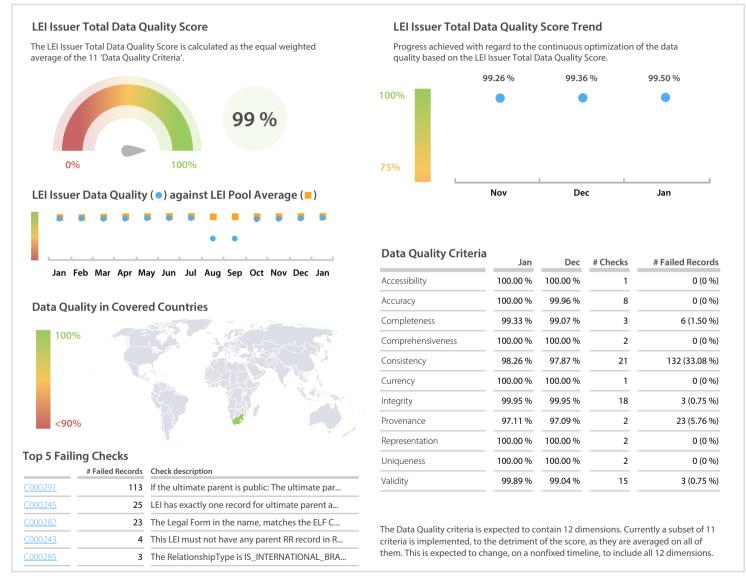

## **Data Quality Scores**

DISCLAIMER: All figures of this LEI Data Quality Report are derived from these sources: 1) Global Legal Entity Identifier Foundation (GLEIF) Concatenated end-of-month files for all months mentioned in this report and 2) the Data Quality Reports for the reported month based on the LEI-Data-Quality-Check Specification v2.1.3. While every care has been taken in the compilation of this information, GLEIF will not be held responsible for any loss, damage or inconvenience caused as a result of inaccuracy or error within the LEI Data Quality Report may be used, printed and distributed ONLY with the copyright information displayed (© Copyright Global Legal Entity Identifier Foundation (GLEIF)).