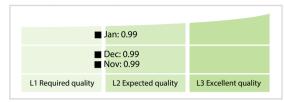

e | Data Quality Report | January 2019



## **Data Quality Scores**



DISCLAIMER: All figures of this LEI Data Quality Report are derived from these sources: 1) Global Legal Entity Identifier Foundation (GLEIF) Concatenated end-of-month files for all months mentioned in this report and 2) the Data Quality Reports for the reported month based on the LEI-Data-Quality-Check Specification v2.1.3. While every care has been taken in the compilation of this information, GLEIF will not be held responsible for any loss, damage or inconvenience caused as a result of inaccuracy or error within the LEI Data Quality Report may be used, printed and distributed ONLY with the copyright information displayed (© Copyright Global Legal Entity Identifier Foundation (GLEIF)).

## **Quality Maturity Level**



## **Statistics**

| Totals                                                    | Values           |
|-----------------------------------------------------------|------------------|
| Managed LEIs                                              | 399 (+0.75 %)    |
| Active entities managed                                   | 399 (+0.75 %)    |
| Inactive entities managed                                 | 0 (+/-0 %)       |
| Covered countries                                         | 1 (+/-0 %)       |
| New lapsed LEIs *                                         | 118 (> 100 %     |
| Level 2 Info                                              | Values           |
| LEIs with LEI parent relationships                        | 16 (+/-0 %)      |
| LEIs with complete parent information