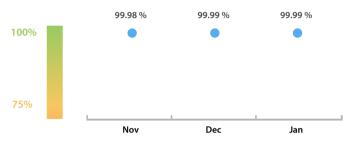

#### LEI Issuer Total Data Quality Score Trend

Progress achieved with regard to the continuous optimization of the data quality based on the LEI Issuer Total Data Quality Score.

| Data Quality Criteria | Jan      | Dec      | # Checks | # Failed Records |
|-----------------------|----------|----------|----------|------------------|
| Accessibility         | 100.00 % | 100.00 % | 1        | 0 (0 %)          |
| Accuracy              | 100.00 % | 100.00 % | 8        | 0 (0 %)          |
| Completeness          | 99.96 %  | 99.95 %  | 3        | 109 (0.11 %)     |
| Comprehensiveness     | 100.00 % | 100.00 % | 2        | 0 (0 %)          |
| Consistency           | 99.97 %  | 99.94 %  | 21       | 472 (0.50 %)     |
| Currency              | 100.00 % | 100.00 % | 1        | 0 (0 %)          |
| Integrity             | 100.00 % | 100.00 % | 18       | 0 (0 %)          |
| Provenance            | 99.99 %  | 99.99 %  | 2        | 7 (< 0.01 %)     |
| Representation        | 100.00 % | 100.00 % | 2        | 0 (0 %)          |
| Uniqueness            | 100.00 % | 99.99 %  | 2        | 0 (0 %)          |
| Validity              | 99.99 %  | 99.99 %  | 15       | 34 (0.03 %)      |