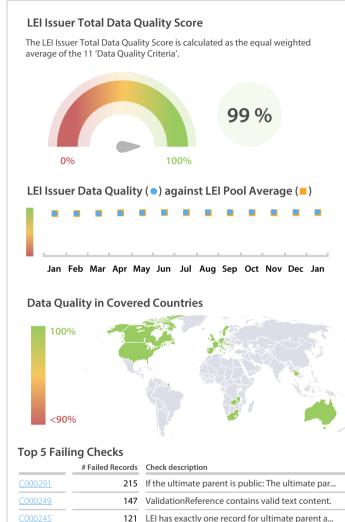

The Data Quality criteria is expected to contain 12 dimensions. Currently a subset of 11 criteria is implemented, to the detriment of the score, as they are averaged on all of them. This is expected to change, on a nonfixed timeline, to include all 12 dimensions.