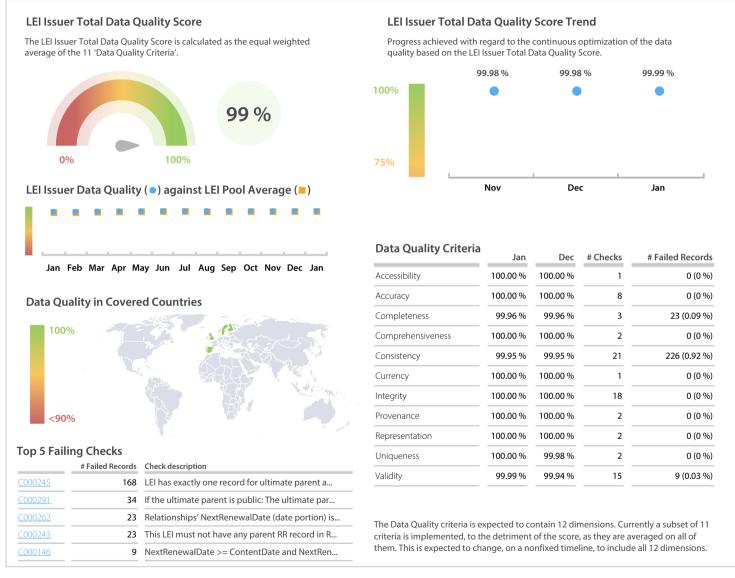

## **Data Quality Scores**

## Quality Maturity Level

| -                   | Jan: 0.99              |                      |
|---------------------|------------------------|----------------------|
|                     | Dec: 0.99<br>Nov: 0.99 |                      |
| L1 Required quality | L2 Expected quality    | L3 Excellent quality |