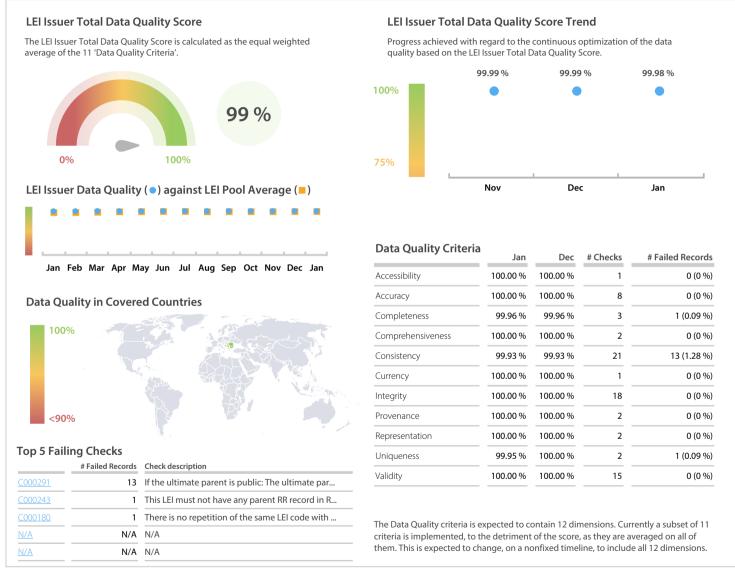

## Zagreb Stock Exchange, ZSE | Data Quality Report | January 2019



## **Data Quality Scores**



## **Quality Maturity Level**



## **Statistics**

|                                          | Values           |
|------------------------------------------|------------------|
| Managed LEIs                             | 1,015 (+0.99 %)  |
| Active entities managed                  | 991 (+0.71 %)    |
| Inactive entities managed                | 24 (+14.28 %)    |
| Covered countries                        | 9 (+/-0 %)       |
| New lapsed LEIs *                        | 40 (+37.93 %)    |
| Level 2 Info                             | Values           |
| LEIs with LEI parent relationships       | 275 (-1.78 %)    |
| LEIs with complete parent information    | 947 (+0.53 %)    |
| Duplicates                               | Values           |
| Total LEIs marked as duplicate **