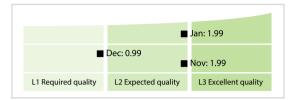

## Zagreb Stock Exchange, ZSE | Data Quality Report | January 2019



## **Data Quality Scores**



## **Quality Maturity Level**



## **Statistics**

|                                          | Values           |
|------------------------------------------|------------------|
| Managed LEIs                             | 1,015 (+0.99 %)  |
| Active entities managed                  | 991 (+0.71 %)    |
| Inactive entities managed                | 24 (+14.28 %)    |
| Covered countries                        | 9 (+/-0 %)       |
| New lapsed LEIs *                        | 40 (+37.93 %)    |
| Level 2 Info                             | Values           |
| LEIs with LEI parent relationships       | 275 (-1.78 %)    |
| LEIs with complete parent information    | 947 (+0.53 %)    |
| Duplicates                               | Values           |
| Total LEIs marked as duplicate **        | 0 (+/-0 %)       |
| Duplicate