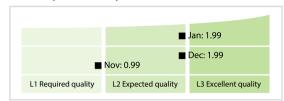

## Takasbank | Data Quality Report | January 2019



## **Data Quality Scores**



## **Quality Maturity Level**



## **Statistics**

|                                                           | 4405/ 04555       |
|-----------------------------------------------------------|-------------------|
| Managed LEIs                                              | 1,185 (+26.06 %)  |
| Active entities managed                                   | 1,185 (+26.06 %)  |
| Inactive entities managed                                 | 0 (+/-0 %         |
| Covered countries                                         | 17 (+/-0 %        |
| New lapsed LEIs *                                         | 23 (+15.00 %)     |
| Level 2 Info                                              | Values            |
| LEIs with LEI parent relationships                        | 379 (+20.31 %     |
| LEIs with complete parent information