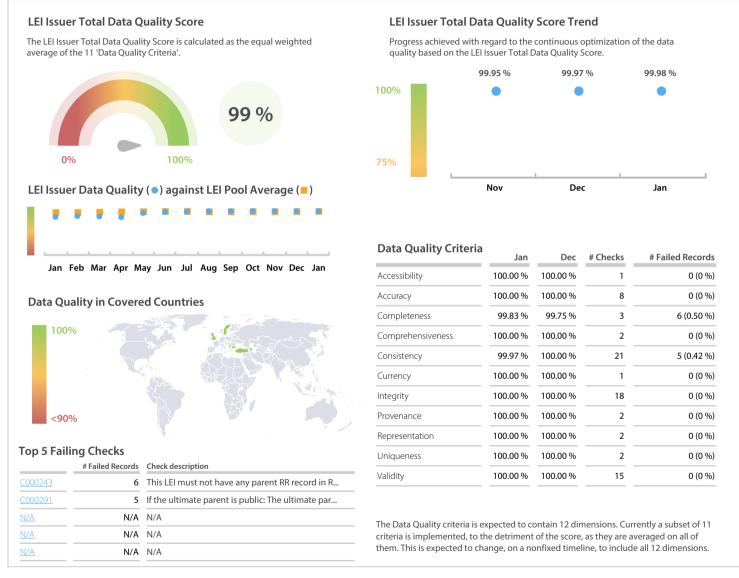

## Takasbank | Data Quality Report | January 2019



## **Data Quality Scores**



## **Quality Maturity Level**



## **Statistics**

|                                                           | 4405/ 04555       |
|-----------------------------------------------------------|-------------------|
| Managed LEIs                                              | 1,185 (+26.06 %)  |
| Active entities managed                                   | 1,185 (+26.06 %)  |
| Inactive entities managed                                 | 0 (+/-0 %         |
| Covered countries                                         | 17 (+/-0 %        |
| New lapsed LEIs *                                         | 23 (+15.00 %)     |
| Level 2 Info                                              | Values            |
| LEIs with LEI parent relationships                        | 379 (+20.31 %     |
| LEIs w