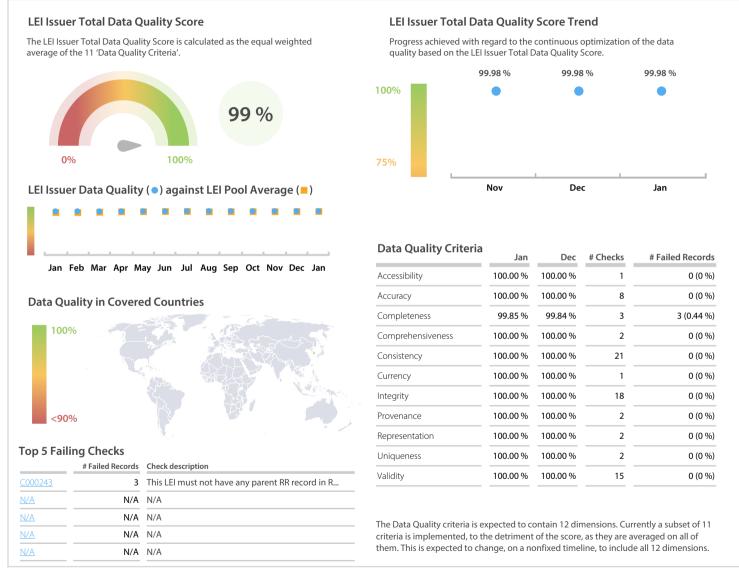

## KSD | Data Quality Report | January 2019



## **Data Quality Scores**



## **Quality Maturity Level**



## **Statistics**

|                                          | Values            |
|------------------------------------------|-------------------|
| Managed LEIs                             | 673 (+2.12 %)     |
| Active entities managed                  | 668 (+2.14 %)     |
| Inactive entities managed                | 5 (+/-0 %)        |
| Covered countries                        | 2 (+/-0 %)        |
| New lapsed LEIs *                        | 15 (-42.30 %)     |
| Level 2 Info                             | Values            |
| LEIs with LEI parent relationships       | 123 (+1.65 %)     |
| LEIs with complete parent information    | 639 (+1.75 %)     |
| Duplicates                               | Values            |
| Total LEIs marked as duplicat