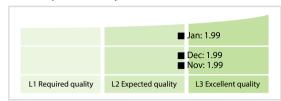

## KSD | Data Quality Report | January 2019



## **Data Quality Scores**



## **Quality Maturity Level**



## **Statistics**

|                                          | Values            |
|------------------------------------------|-------------------|
| Managed LEIs                             | 673 (+2.12 %)     |
| Active entities managed                  | 668 (+2.14 %)     |
| Inactive entities managed                | 5 (+/-0 %)        |
| Covered countries                        | 2 (+/-0 %)        |
| New lapsed LEIs *                        | 15 (-42.30 %)     |
| Level 2 Info                             | Values            |
| LEIs with LEI parent relationships       | 123 (+1.65 %)     |
| LEIs with complete parent information    | 639 (+1.75 %)     |
| Duplicates                               | Values            |
| Total LEIs marked as duplicate **        | 0 (+/-0 %)        |