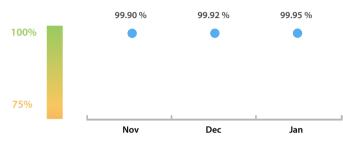

#### LEI Issuer Total Data Quality Score Trend

Progress achieved with regard to the continuous optimization of the data quality based on the LEI Issuer Total Data Quality Score.

| Data Quality Criteria | Jan      | Dec      | # Checks | # Failed Records |
|-----------------------|----------|----------|----------|------------------|
| Accessibility         | 100.00 % | 100.00 % | 1        | 0 (0 %)          |
| Accuracy              | 100.00 % | 100.00 % | 8        | 0 (0 %)          |
| Completeness          | 99.93 %  | 99.95 %  | 3        | 805 (0.19 %)     |
| Comprehensiveness     | 100.00 % | 100.00 % | 2        | 0 (0 %)          |
| Consistency           | 99.89 %  | 99.90 %  | 21       | 9,330 (2.21 %)   |
| Currency              | 99.98 %  | 99.98 %  | 1        | 57 (0.01 %)      |
| Integrity             | 99.99 %  | 99.99 %  | 18       | 3 (< 0.01 %)     |
| Provenance            | 99.70 %  | 99.49 %  | 2        | 2,453 (0.58 %)   |
| Representation        | 100.00 % | 100.00 % | 2        | 0 (0 %)          |
| Uniqueness            | 99.99 %  | 99.99 %  | 2        | 14 (< 0.01 %)    |
| Validity              | 99.98 %  | 99.87 %  | 15       | 654 (0.15 %)     |