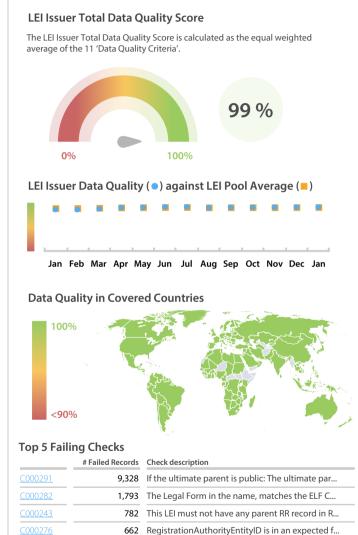

#### LEI Issuer Total Data Quality Score Trend

Progress achieved with regard to the continuous optimization of the data quality based on the LEI Issuer Total Data Quality Score.

| Data Quality Criteria | Jan      | Dec      | # Checks | # Failed Records |
|-----------------------|----------|----------|----------|------------------|
| Accessibility         | 100.00 % | 100.00 % | 1        | 0 (0 %)          |
| Accuracy              | 100.00 % | 100.00 % | 8        | 0 (0 %)          |
| Completeness          | 99.93 %  | 99.95 %  | 3        | 805 (0.19 %)     |
| Comprehensiveness     | 100.00 % | 100.00 % | 2        | 0 (0 %)          |
| Consistency           | 99.89 %  | 99.90 %  | 21       | 9,330 (2.21 %)   |
| Currency              | 99.98 %  | 99.98 %  | 1        | 57 (0.01 %)      |
| Integrity             | 99.99 %  | 99.99 %  | 18       | 3 (< 0.01 %)     |
| Provenance            | 99.70 %  | 99.49 %  | 2        | 2,453 (0.58 %)   |
| Representation        | 100.00 % | 100.00 % | 2        | 0 (0 %)          |
| Uniqueness            | 99.99 %  | 99.99 %  | 2        | 14 (< 0.01 %)    |
| Validity              | 99.98 %  | 99.87 %  | 15       | 654 (0.15 %)     |

The Data Quality criteria is expected to contain 12 dimensions. Currently a subset of 11 criteria is implemented, to the detriment of the score, as they are averaged on all of them. This is expected to change, on a nonfixed timeline, to include all 12 dimensions.