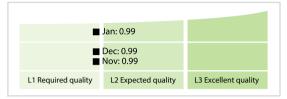

ensions.

DISCLAIMER: All figures of this LEI Data Quality Report are derived from these sources: 1) Global Legal Entity Identifier Foundation (GLEIF) Concatenated end-of-month files for all months mentioned in this report and 2) the Data Quality Reports for the reported month based on the LEI-Data-Quality-Check Specification v2.1.3. While every care has been taken in the compilation of this information, GLEIF will not be held responsible for any loss, damage or inconvenience caused as a result of inaccuracy or error within the LEI Data Quality Report. The text and graphic content of the LEI Data Quality Report may be used, printed and distributed ONLY with the copyright information displayed (© Copyright Global Legal Entity Identifier Foundation (GLEIF)).

### **Quality Maturity Level**



## Statistics

| Totals                                                    | Values            |
|-----------------------------------------------------------|-------------------|
| Managed LEIs                                              | 421,537 (+0.87 %) |
| Active entities managed                                   | 414,738 (+0.83 %) |
| Inactive entities managed                                 | 6,799 (+3.07 %)   |
| Covered countries                                         | 206 (+0.98 %)     |
| New lapsed LEIs *                                         | 6,413 (-59.45 %)  |
| Level 2 Info                                              | Values            |
| LEIs with LEI parent relationships                        | 38,772 (+5.06 %)  |
| LEIs with complete parent information