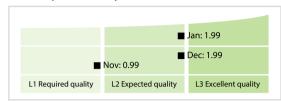

## GS1 | Data Quality Report | January 2020



## **Data Quality Scores**



## **Quality Maturity Level**



## **Statistics**

| Managed LEIs                             | 32,833 (+1.10 %) |
|------------------------------------------|------------------|
| Active entities managed                  | 32,771 (+1.09 %) |
| Inactive entities managed                | 62 (+5.08 %)     |
| Covered countries                        | 86 (+1.17 %      |
| New lapsed LEIs *                        | 1,209 (+50.93 %  |
| Level 2 Info                             | Values           |
| LEIs with LEI parent relationships       | 438 (+5.28 %)    |
| LEIs with complete parent information    | 32,729 (+0.97 %) |
| Duplicates                               | Values           |
| Total LEIs marked as duplicate **        | 74 (+/-0 %       |
| Duplicate percentage of managed LEIs     | < 1 % (-1.09 %   |
| Challenge