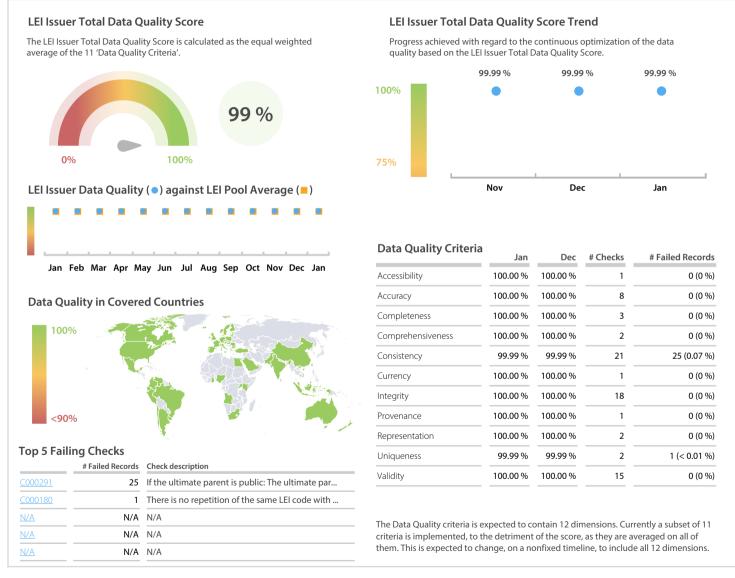

## GS1 | Data Quality Report | January 2020



## **Data Quality Scores**



## **Quality Maturity Level**



## **Statistics**

| Managed LEIs                             | 32,833 (+1.10 %) |
|------------------------------------------|------------------|
| Active entities managed                  | 32,771 (+1.09 %) |
| Inactive entities managed                | 62 (+5.08 %)     |
| Covered countries                        | 86 (+1.17 %      |
| New lapsed LEIs *                        | 1,209 (+50.93 %  |
| Level 2 Info                             | Values           |
| LEIs with LEI parent relationships       | 438 (+5.28 %)    |
| LEIs with complete parent information    | 32,729 (+0.97 %) |
| Duplicates                               | Values           |
| Total LEIs marked as duplicate **        | 74 (+/-0 %       |
| Duplicate percentage of managed LEIs