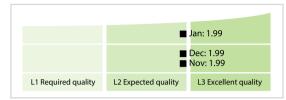

## CSD Slovakia | Data Quality Report | January 2020



## **Data Quality Scores**



## **Quality Maturity Level**



## **Statistics**

|                                          | Values           |
|------------------------------------------|------------------|
| Managed LEIs                             | 1,968 (+1.60 %)  |
| Active entities managed                  | 1,939 (+1.62 %)  |
| Inactive entities managed                | 29 (+/-0 %)      |
| Covered countries                        | 12 (+/-0 %)      |
| New lapsed LEIs *                        | 39 (-20.40 %)    |
| Level 2 Info                             | Values           |
| LEIs with LEI parent relationships       | 111 (+/-0 %)     |
| LEIs with complete parent information    | 1,738 (+1.87 %)  |
| Duplicates                               | Values           |
| Total LEIs marked as duplicate **        | 3 (+/-0 %)       |
| Duplicate