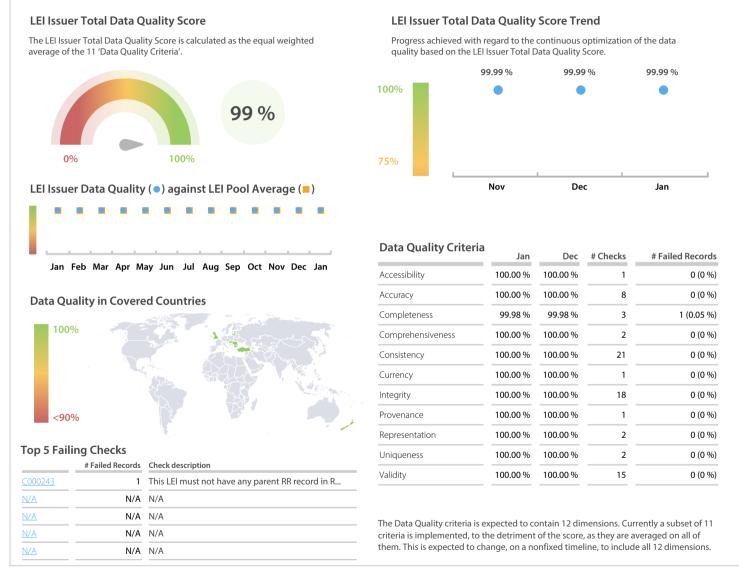

## **Statistics**

|                                          | Values           |
|------------------------------------------|------------------|
| Managed LEIs                             | 1,968 (+1.60 %)  |
| Active entities managed                  | 1,939 (+1.62 %)  |
| Inactive entities managed                | 29 (+/-0 %)      |
| Covered countries                        | 12 (+/-0 %)      |
| New lapsed LEIs *                        | 39 (-20.40 %)    |
| Level 2 Info                             | Values           |
| LEIs with LEI parent relationships       | 111 (+/-0 %)     |
| LEIs with complete parent information    | 1,738 (+1.87 %)  |
| Duplicates                               | Values           |
| Total LEIs marked as duplicate **        | 3 (+/-0 %)       |
| Duplicate percentage of managed LEIs     | < 1 % (-1.57 %)  |
| Challenges                               | Values           |
| Challenges this month                    | 0 (+/-0 %)       |
| Duplicates found this month              | 0 (-100.00 %)    |
| Updates to entity information this month | 0 (+/-0 %)       |
| Files                                    | Values           |
| No. of days per month with CDF-          | 31 / 31 (+/-0 %) |