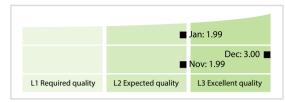

d-of-month files for all months mentioned in this report and 2) the Data Quality Reports for the reported month based on the LEI-Data-Quality-Check Specification v2.1.7. While every care has been taken in the compilation of this information, GLEIF will not be held responsible for any loss, damage or inconvenience caused as a result of inaccuracy or error within the LEI Data Quality Report may be used, printed and distributed ONLY with the copyright information displayed (© Copyright Global Legal Entity Identifier Foundation (GLEIF) and the copyright of the LEI Data Quality Report may be used, printed and distributed ONLY with the copyright information displayed (© Copyright Global Legal Entity Identifier Foundation (GLEIF) and the copyright of the copyright

## **Quality Maturity Level**



## **Statistics**

| Managed LEIs                                              | 675 (+7.14 %)    |
|-----------------------------------------------------------|------------------|
| Active entities managed                                   | 675 (+7.14 %)    |
| Inactive entities managed                                 | 0 (+/-0 %)       |
| Covered countries                                         | 1 (+/-0 %)       |
| New lapsed LEIs *                                         | 12 (> 1000 %)    |
| Level 2 Info                                              | Values           |
| LEIs with LEI parent relationships                        | 76 (+1.33 %)     |
| LEIs with complete parent information                     | 674 (+7.15 %)    |
| Duplicates