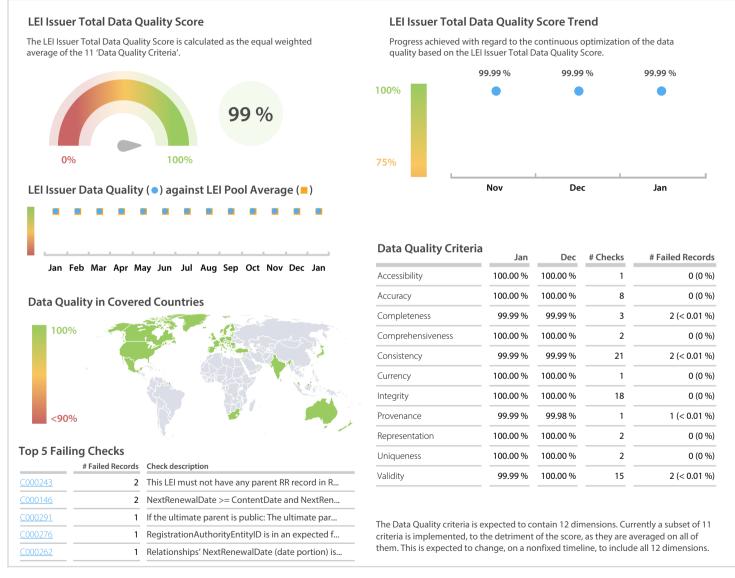

## Ubisecure Oy | Data Quality Report | January 2020



## **Data Quality Scores**



## **Quality Maturity Level**



## **Statistics**

| MALLER ALLERS                            | 25 020 ( . 10 40 0/) |
|------------------------------------------|----------------------|
| Managed LEIs                             | 25,820 (+10.49 %)    |
| Active entities managed                  | 25,772 (+10.47 %)    |
| Inactive entities managed                | 48 (+20.00 %)        |
| Covered countries                        | 66 (+1.53 %)         |
| New lapsed LEIs *                        | 295 (-22.36 %)       |
| Level 2 Info                             | Values               |
| LEIs with LEI parent relationships       | 390 (+23.80 %)       |
| LEIs with complete parent information    | 25,797 (+10.48 %)    |
| Duplicates                               | Values