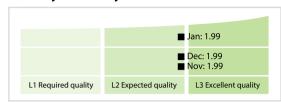

## Ubisecure Oy | Data Quality Report | January 2020



## **Data Quality Scores**



## **Quality Maturity Level**



## **Statistics**

| MALLER ALLERS                            | 25 020 ( . 10 40 0/) |
|------------------------------------------|----------------------|
| Managed LEIs                             | 25,820 (+10.49 %)    |
| Active entities managed                  | 25,772 (+10.47 %)    |
| Inactive entities managed                | 48 (+20.00 %)        |
| Covered countries                        | 66 (+1.53 %)         |
| New lapsed LEIs *                        | 295 (-22.36 %)       |
| Level 2 Info                             | Values               |
| LEIs with LEI parent relationships       | 390 (+23.80 %)       |
| LEIs with complete parent information    | 25,797 (+10.48 %)    |
| Duplicates                               | Values               |
| Total LEIs marked as duplicat