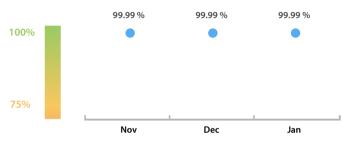

## LEI Issuer Total Data Quality Score Trend

Progress achieved with regard to the continuous optimization of the data quality based on the LEI Issuer Total Data Quality Score.

| Data Quality Criteria | Jan      | Dec      | # Checks | # Failed Records |
|-----------------------|----------|----------|----------|------------------|
| Accessibility         | 100.00 % | 100.00 % | 1        | 0 (0 %)          |
| Accuracy              | 100.00 % | 100.00 % | 8        | 0 (0 %)          |
| Completeness          | 99.99 %  | 99.99 %  | 3        | 6 (0.02 %)       |
| Comprehensiveness     | 100.00 % | 100.00 % | 2        | 0 (0 %)          |
| Consistency           | 99.99 %  | 99.99 %  | 21       | 7 (0.02 %)       |
| Currency              | 100.00 % | 100.00 % | 1        | 0 (0 %)          |
| Integrity             | 100.00 % | 100.00 % | 18       | 0 (0 %)          |
| Provenance            | 100.00 % | 100.00 % | 1        | 0 (0 %)          |
| Representation        | 100.00 % | 100.00 % | 2        | 0 (0 %)          |
| Uniqueness            | 100.00 % | 100.00 % | 2        | 0 (0 %)          |
| Validity              | 99.99 %  | 99.99 %  | 15       | 28 (0.10 %)      |