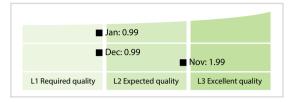

mensions.

DISCLAIMER: All figures of this LEI Data Quality Report are derived from these sources: 1) Global Legal Entity Identifier Foundation (GLEIF) Concatenated end-of-month files for all months mentioned in this report and 2) the Data Quality Reports for the reported month based on the LEI-Data-Quality-Check Specification v2.1.7. While every care has been taken in the compilation of this information, GLEIF will not be held responsible for any loss, damage or inconvenience caused as a result of inaccuracy or error within the LEI Data Quality Report. The text and graphic content of the LEI Data Quality Report may be used, printed and distributed ONLY with the copyright information displayed (© Copyright Global Legal Entity Identifier Foundation (GLEIF)).

## **Quality Maturity Level**



## **Statistics**

| Totals                                                    | Values           |
|-----------------------------------------------------------|------------------|
| Managed LEIs                                              | 27,849 (+1.21 %) |
| Active entities managed                                   | 26,994 (+0.98 %) |
| Inactive entities managed                                 | 855 (+8.91 %)    |
| Covered countries                                         | 13 (+/-0 %)      |
| New lapsed LEIs *                                         | 162 (-36.47 %)   |
| Level 2 Info                                              | Values           |
| LEIs with LEI parent relationships                        | 1,154 (+1.22 %)  |
| LEIs with complete parent information