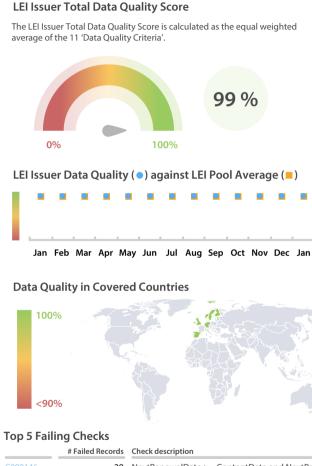

## LEI Issuer Total Data Quality Score Trend

Progress achieved with regard to the continuous optimization of the data quality based on the LEI Issuer Total Data Quality Score.

| Data Quality Criteria | Jan      | Dec      | # Checks | # Failed Records |
|-----------------------|----------|----------|----------|------------------|
| Accessibility         | 100.00 % | 100.00 % | 1        | 0 (0 %)          |
| Accuracy              | 100.00 % | 100.00 % | 8        | 0 (0 %)          |
| Completeness          | 99.99 %  | 99.99 %  | 3        | 6 (0.02 %)       |
| Comprehensiveness     | 100.00 % | 100.00 % | 2        | 0 (0 %)          |
| Consistency           | 99.99 %  | 99.99 %  | 21       | 7 (0.02 %)       |
| Currency              | 100.00 % | 100.00 % | 1        | 0 (0 %)          |
| Integrity             | 100.00 % | 100.00 % | 18       | 0 (0 %)          |
| Provenance            | 100.00 % | 100.00 % | 1        | 0 (0 %)          |
| Representation        | 100.00 % | 100.00 % | 2        | 0 (0 %)          |
| Uniqueness            | 100.00 % | 100.00 % | 2        | 0 (0 %)          |
| Validity              | 99.99 %  | 99.99 %  | 15       | 28 (0.10 %)      |