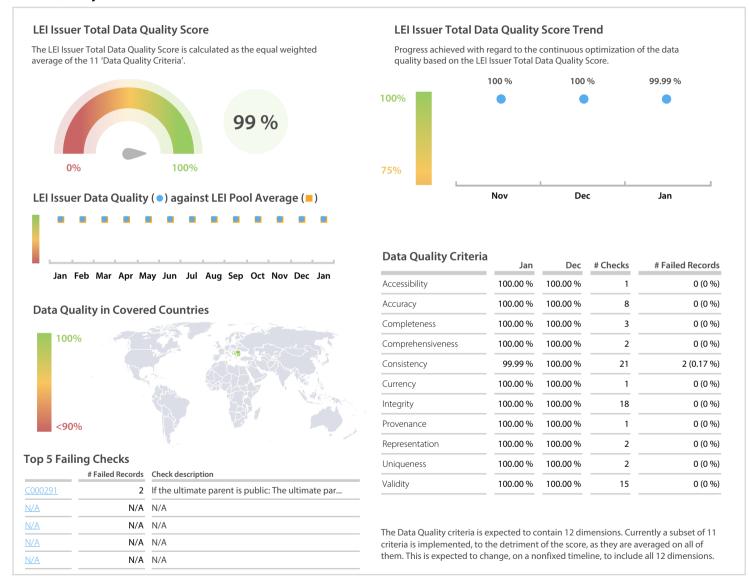

## Zagreb Stock Exchange, ZSE | Data Quality Report | January 2020



## **Data Quality Scores**



DISCLAIMER: All figures of this LEI Data Quality Report are derived from these sources: 1) Global Legal Entity Identifier Foundation (GLEIF) Concatenated end-of-month files for all months mentioned in this report and 2) the Data Quality Reports for the reported month based on the LEI-Data-Quality-Check Specification v2.1.7. While every care has been taken in the compilation of this information, GLEIF will not be held responsible for any loss, damage or inconvenience caused as a result of inaccuracy or error within the LEI Data Quality Report may be used, printed and distributed ONLY with the copyright information displayed (© Copyright Global Legal Entity Identifier Foundation (GLEIF) and the copyright of the LEI Data Quality Report may be used, printed and distributed ONLY with the copy