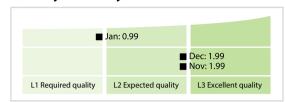

## GMEI Utility a service of BED B.V. | Data Quality Report | January 2020



## **Data Quality Scores**



## **Quality Maturity Level**



## **Statistics**

|                                          | Values            |
|------------------------------------------|-------------------|
| Managed LEIs                             | 451,214 (+0.48 %) |
| Active entities managed                  | 439,665 (+0.46 %) |
| Inactive entities managed                | 11,549 (+1.18 %)  |
| Covered countries                        | 213 (+0.47 %)     |
| New lapsed LEIs *                        | 9,006 (+11.48 %)  |
| Level 2 Info                             | Values            |
| LEIs with LEI parent relationships       | 48,964 (+0.75 %)  |
| LEIs with complete parent information    | 338,501 (+0.40 %) |
| Duplicates                               | Values            |
| Total LEIs marked as duplicate **        | 2,548 (+1.03 %)   |