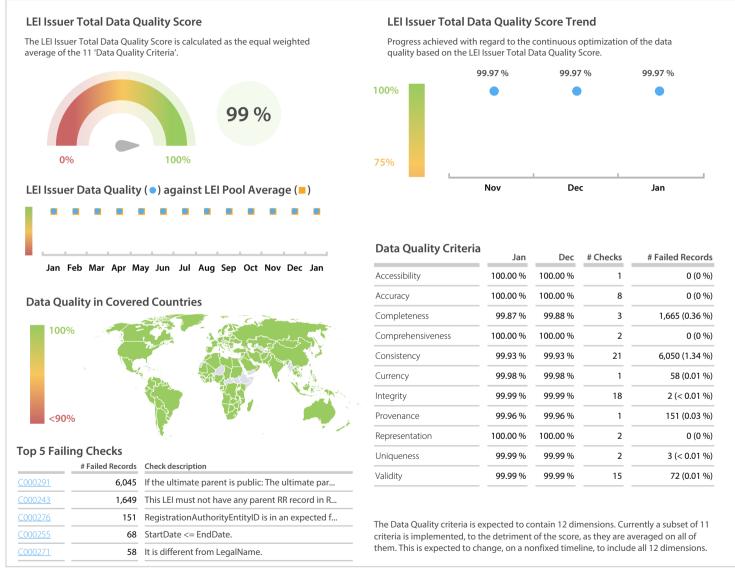

## GMEI Utility a service of BED B.V. | Data Quality Report | January 2020



## **Data Quality Scores**



## **Quality Maturity Level**



## **Statistics**

|                                          | Values            |
|------------------------------------------|-------------------|
| Managed LEIs                             | 451,214 (+0.48 %) |
| Active entities managed                  | 439,665 (+0.46 %) |
| Inactive entities managed                | 11,549 (+1.18 %)  |
| Covered countries                        | 213 (+0.47 %)     |
| New lapsed LEIs *                        | 9,006 (+11.48 %)  |
| Level 2 Info                             | Values            |
| LEIs with LEI parent relationships       | 48,964 (+0.75 %)  |
| LEIs with complete parent information    | 338,501 (+0.40 %) |
| Duplicates                               | Values            |
| Total LEIs marked as duplicat