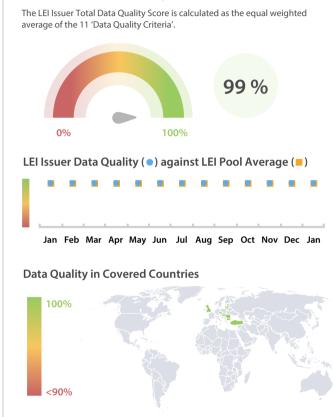

## Data Quality Scores

LEI Issuer Total Data Quality Score

The Data Quality criteria is expected to contain 12 dimensions. Currently a subset of 11 criteria is implemented, to the detriment of the score, as they are averaged on all of them. This is expected to change, on a nonfixed timeline, to include all 12 dimensions.