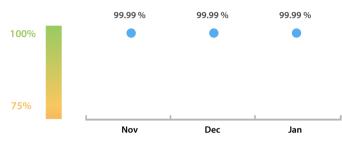

#### LEI Issuer Total Data Quality Score Trend

Progress achieved with regard to the continuous optimization of the data quality based on the LEI Issuer Total Data Quality Score.

| Data Quality Criteria | Jan      | Dec      | # Checks | # Failed Records |
|-----------------------|----------|----------|----------|------------------|
| Accessibility         | 100.00 % | 100.00 % | 1        | 0 (0 %)          |
| Accuracy              | 100.00 % | 100.00 % | 8        | 0 (0 %)          |
| Completeness          | 99.98 %  | 99.98 %  | 3        | 1 (0.04 %)       |
| Comprehensiveness     | 100.00 % | 100.00 % | 2        | 0 (0 %)          |
| Consistency           | 100.00 % | 100.00 % | 21       | 0 (0 %)          |
| Currency              | 100.00 % | 100.00 % | 1        | 0 (0 %)          |
| Integrity             | 100.00 % | 100.00 % | 18       | 0 (0 %)          |
| Provenance            | 100.00 % | 100.00 % | 1        | 0 (0 %)          |
| Representation        | 100.00 % | 100.00 % | 2        | 0 (0 %)          |
| Uniqueness            | 100.00 % | 100.00 % | 2        | 0 (0 %)          |
| Validity              | 100.00 % | 100.00 % | 15       | 0 (0 %)          |