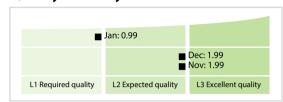

## London Stock Exchange | Data Quality Report | January 2021



## **Data Quality Scores**



## **Quality Maturity Level**



## **Statistics**

| Managed LEIs                             | 187,070 (+0.30 %) |
|------------------------------------------|-------------------|
| Active entities managed                  | 179,342 (+0.23 %) |
| Inactive entities managed                | 7,728 (+1.95 %)   |
| Covered countries                        | 184 (+/-0 %)      |
| New lapsed LEIs *                        | 2,792 (-16.92 %)  |
| Level 2 Info                             | Values            |
| LEIs with LEI parent relationships       | 16,980 (+3.51 %)  |
| LEIs with complete parent information    | 179,570 (+0.16 %) |
| Duplicates                               | Values            |
| Total LEIs marked as duplicate **        | 581 (+0.17 %)     |
| Duplicate percentage of managed LEIs     | < 1 % (-0.12 %)   |