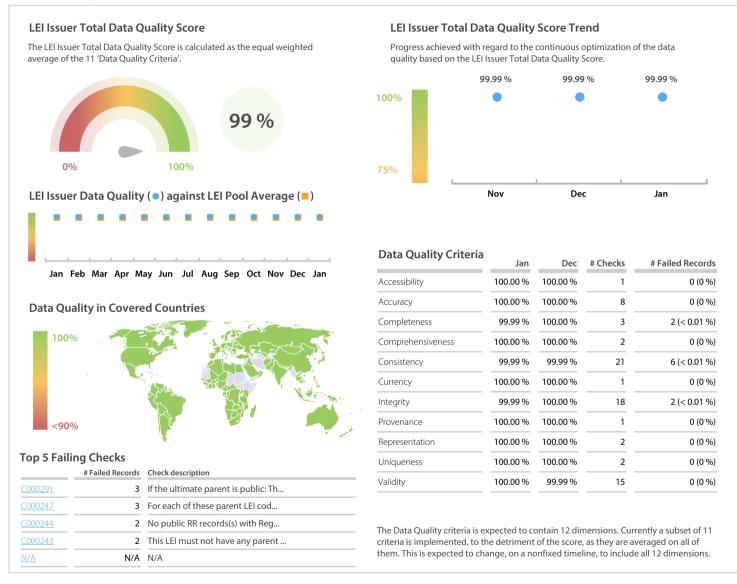

## London Stock Exchange | Data Quality Report | January 2021



## **Data Quality Scores**



## **Quality Maturity Level**



## **Statistics**

| Managed LEIs                             | 187,070 (+0.30 %) |
|------------------------------------------|-------------------|
| Active entities managed                  | 179,342 (+0.23 %) |
| Inactive entities managed                | 7,728 (+1.95 %)   |
| Covered countries                        | 184 (+/-0 %)      |
| New lapsed LEIs *                        | 2,792 (-16.92 %)  |
| Level 2 Info                             | Values            |
| LEIs with LEI parent relationships       | 16,980 (+3.51 %)  |
| LEIs with complete parent information    | 179,570 (+0.16 %) |
| Duplicates                               | Values            |
| Total LEIs marked as duplicate **        | 581 (+0.17 %)     |
| Duplicate percentage of manag