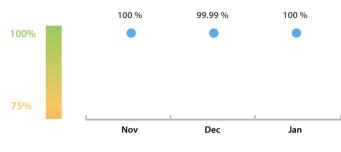

#### LEI Issuer Total Data Quality Score Trend

Progress achieved with regard to the continuous optimization of the data quality based on the LEI Issuer Total Data Quality Score.

| Data Quality Criteria | Jan      | Dec      | # Checks | # Failed Records |
|-----------------------|----------|----------|----------|------------------|
| Accessibility         | 100.00 % | 100.00 % | 1        | 0 (0 %)          |
| Accuracy              | 100.00 % | 100.00 % | 8        | 0 (0 %)          |
| Completeness          | 100.00 % | 100.00 % | 3        | 0 (0 %)          |
| Comprehensiveness     | 100.00 % | 100.00 % | 2        | 0 (0 %)          |
| Consistency           | 100.00 % | 99.99 %  | 21       | 0 (0 %)          |
| Currency              | 100.00 % | 100.00 % | 1        | 0 (0 %)          |
| Integrity             | 100.00 % | 100.00 % | 18       | 0 (0 %)          |
| Provenance            | 100.00 % | 100.00 % | 1        | 0 (0 %)          |
| Representation        | 100.00 % | 100.00 % | 2        | 0 (0 %)          |
| Uniqueness            | 100.00 % | 100.00 % | 2        | 0 (0 %)          |
| Validity              | 100.00 % | 100.00 % | 15       | 0 (0 %)          |