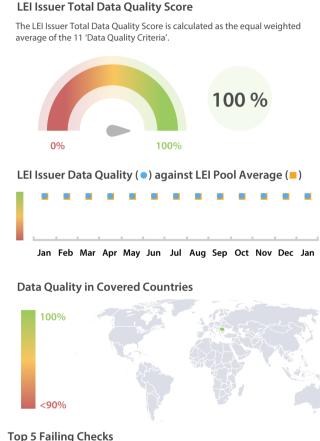

The Data Quality criteria is expected to contain 12 dimensions. Currently a subset of 11 criteria is implemented, to the detriment of the score, as they are averaged on all of them. This is expected to change, on a nonfixed timeline, to include all 12 dimensions.