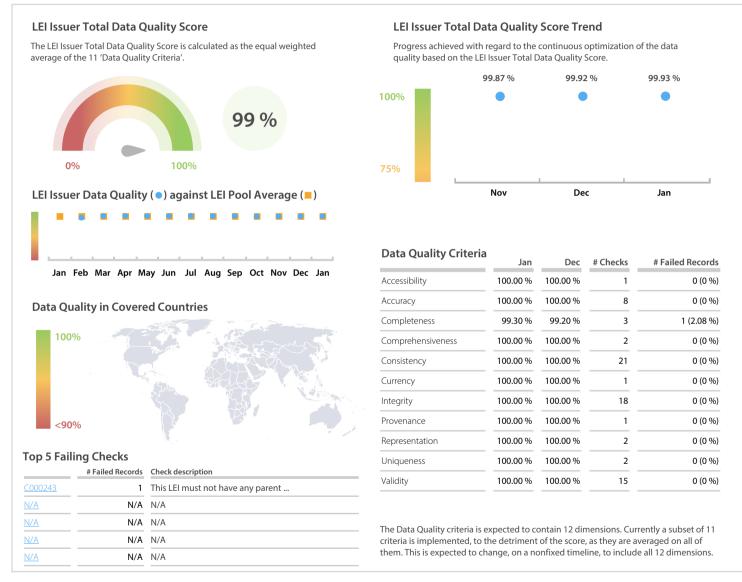

## **Data Quality Scores**

DISCLAIMER: All figures of this LEI Data Quality Report are derived from these sources: 1) Global Legal Entity Identifier Foundation (GLEIF) Concatenated end-of-month files for all months mentioned in this report and 2) the Data Quality Reports for the reported month based on the LEI-Data-Quality-Check Specification v2.1.7. While every care has been taken in the compilation of this information, GLEIF will not be held responsible for any loss, damage or inconvenience caused as a result of inaccuracy or error within the LEI Data Quality Report may be used, printed and distributed ONLY with the copyright information displayed (© Copyright Global Legal Entity Identifier Foundation (GLEIF).