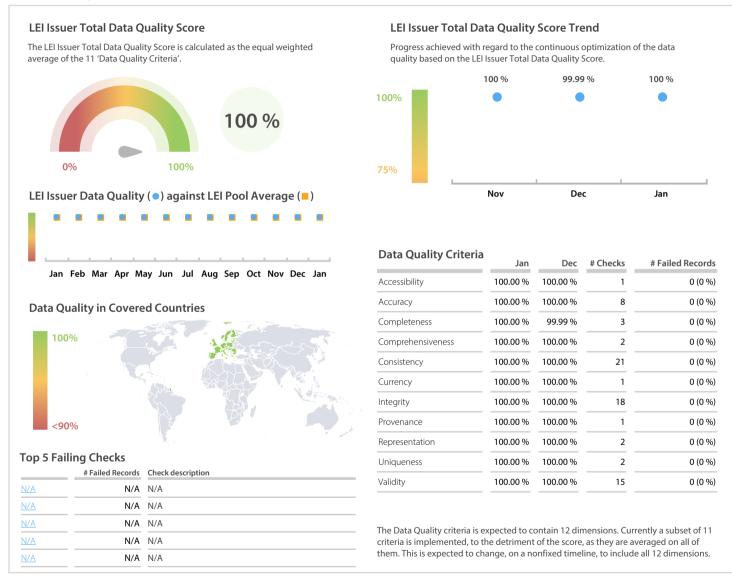

## KDPW | Data Quality Report | January 2021



## **Data Quality Scores**



## **Quality Maturity Level**



## **Statistics**

| Totals                                                    | Values           |
|-----------------------------------------------------------|------------------|
| Managed LEIs                                              | 23,457 (+0.96 %) |
| Active entities managed                                   | 23,123 (+0.97 %) |
| Inactive entities managed                                 | 334 (+0.60 %)    |
| Covered countries                                         | 29 (+3.57 %      |
| New lapsed LEIs *                                         | 233 (+33.14 %)   |
| Level 2 Info                                              | Values           |
| LEIs with LEI parent relationships                        | 1,407 (+1.22 %)  |
| LEIs with compl