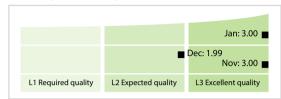

## KDPW | Data Quality Report | January 2021



## **Data Quality Scores**



## **Quality Maturity Level**



## **Statistics**

| Totals                                                    | Values           |
|-----------------------------------------------------------|------------------|
| Managed LEIs                                              | 23,457 (+0.96 %) |
| Active entities managed                                   | 23,123 (+0.97 %) |
| Inactive entities managed                                 | 334 (+0.60 %)    |
| Covered countries                                         | 29 (+3.57 %      |
| New lapsed LEIs *                                         | 233 (+33.14 %)   |
| Level 2 Info                                              | Values           |
| LEIs with LEI parent relationships                        | 1,407 (+1.22 %)  |
| LEIs with complete parent information