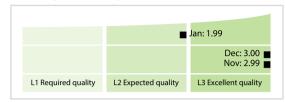

## CSD Prague | Data Quality Report | January 2021



## **Data Quality Scores**



## **Quality Maturity Level**



## **Statistics**

| Managed LEIs                             | 18,945 (+0.70 %)  |
|------------------------------------------|-------------------|
| Active entities managed                  | 18,558 (+0.68 %)  |
| Inactive entities managed                | 387 (+1.30 %)     |
| Covered countries                        | 30 (+/-0 %)       |
| New lapsed LEIs *                        | 196 (+13.95 %)    |
| Level 2 Info                             | Values            |
| LEIs with LEI parent relationships       | 1,787 (+0.22 %)   |
| LEIs with complete parent information    | 16,252 (+0.95 %)  |
| Duplicates                               | Values            |
| Total LEIs marked as duplicate **        | 26 (+/-0 %)       |
| Duplicate percentage of managed LEIs     | < 1 % (-0.69 %)   |