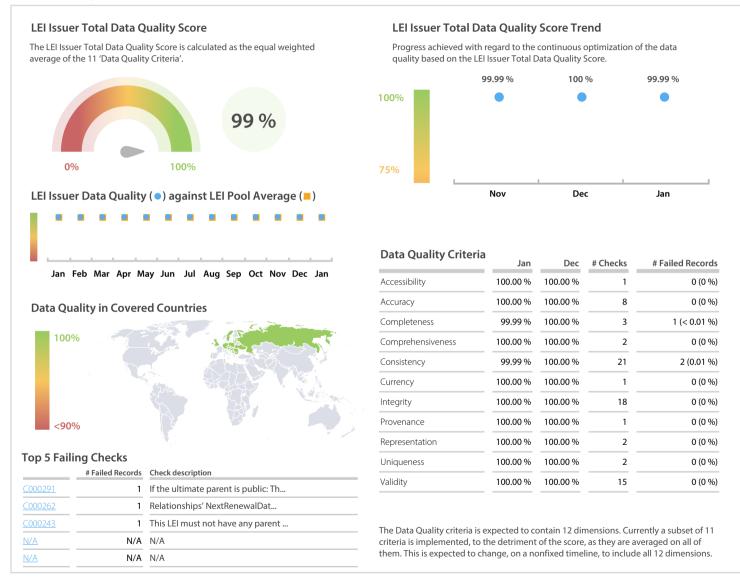

## CSD Prague | Data Quality Report | January 2021



## **Data Quality Scores**



## **Quality Maturity Level**



## **Statistics**

| Managed LEIs                             | 18,945 (+0.70 %)  |
|------------------------------------------|-------------------|
| Active entities managed                  | 18,558 (+0.68 %)  |
| Inactive entities managed                | 387 (+1.30 %)     |
| Covered countries                        | 30 (+/-0 %)       |
| New lapsed LEIs *                        | 196 (+13.95 %)    |
| Level 2 Info                             | Values            |
| LEIs with LEI parent relationships       | 1,787 (+0.22 %)   |
| LEIs with complete parent information    | 16,252 (+0.95 %)  |
| Duplicates                               | Values            |
| Total LEIs marked as duplicate **        | 26 (+/-0 %)       |
| Duplicate percentage of manag