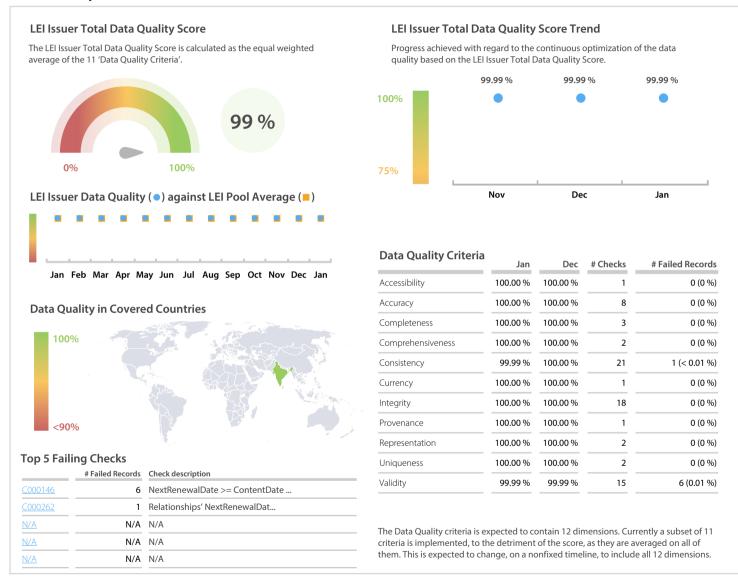

## LEIL | Data Quality Report | January 2021



## **Data Quality Scores**



## **Quality Maturity Level**



## **Statistics**

| Managed LEIs                             | 32,416 (+1.28 %) |
|------------------------------------------|------------------|
| Active entities managed                  | 32,060 (+1.20 %) |
| Inactive entities managed                | 356 (+8.86 %)    |
| Covered countries                        | 1 (+/-0 %)       |
| New lapsed LEIs *                        | 252 (+3.70 %)    |
| Level 2 Info                             | Values           |
| LEIs with LEI parent relationships       | 4,653 (+1.13 %)  |
| LEIs with complete parent information    | 31,993 (+1.20 %) |
| Duplicates                               | Values           |
| Total LEIs marked as duplicate **        | 7 (+/-0 %)       |
| Duplicate percentage of managed LEIs