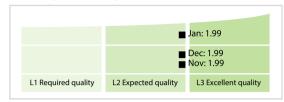

## LEIL | Data Quality Report | January 2021



## **Data Quality Scores**



## **Quality Maturity Level**



## **Statistics**

| Managed LEIs                             | 32,416 (+1.28 %) |
|------------------------------------------|------------------|
| Active entities managed                  | 32,060 (+1.20 %) |
| Inactive entities managed                | 356 (+8.86 %)    |
| Covered countries                        | 1 (+/-0 %)       |
| New lapsed LEIs *                        | 252 (+3.70 %)    |
| Level 2 Info                             | Values           |
| LEIs with LEI parent relationships       | 4,653 (+1.13 %)  |
| LEIs with complete parent information    | 31,993 (+1.20 %) |
| Duplicates                               | Values           |
| Total LEIs marked as duplicate **        | 7 (+/-0 %)       |
| Duplicate percentage of managed LEIs     | < 1 % (-1.27 %)  |
| Challenge