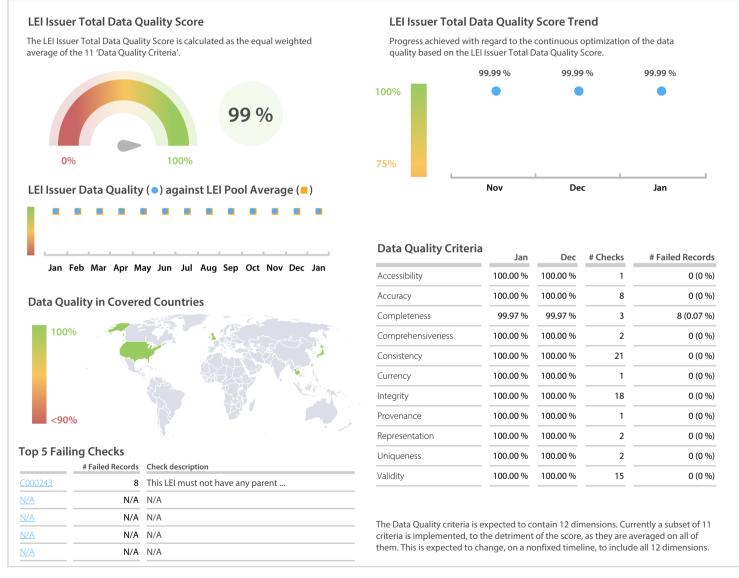

### **Data Quality Scores**

#### **Statistics**

| Totals                                   | Values           |
|------------------------------------------|------------------|
| Managed LEIs                             | 10,914 (+0.64 %) |
| Active entities managed                  | 8,326 (+0.53 %)  |
| Inactive entities managed                | 2,588 (+1.01 %)  |
| Covered countries                        | 13 (+/-0 %)      |
| New lapsed LEIs *                        | 5 (+/-0 %)       |
| Level 2 Info                             | Values           |
| LEIs with LEI parent relationships       | 188 (+1.07 %)    |
| LEIs with complete parent information    | 9,965 (+0.69 %)  |
| Duplicates                               | Values           |
| Total LEIs marked as duplicate **        | 2 (+/-0 %)       |
| Duplicate percentage of managed LEIs     | < 1 % (-0.64 %)  |
| Challenges                               | Values           |
| Challenges this month                    | 1 (+/-0 %)       |
| Duplicates found this month              | 0 (+/-0 %)       |
| Updates to entity information this month | 0 (-100.00 %)    |
| Files                                    | Values           |
| No. of days per month with CDF-          | 31 / 31 (+/-0 %) |