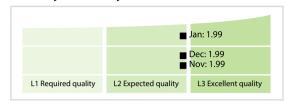

# Japan Exchange Group/ Tokyo Stock Exchange (JPX/TSE)

## Data Quality Report | January 2021



### **Data Quality Scores**



### **Quality Maturity Level**



#### **Statistics**

| Totals                                   | Values           |
|------------------------------------------|------------------|
| Managed LEIs                             | 10,914 (+0.64 %) |
| Active entities managed                  | 8,326 (+0.53 %)  |
| Inactive entities managed                | 2,588 (+1.01 %)  |
| Covered countries                        | 13 (+/-0 %)      |
| New lapsed LEIs *                        | 5 (+/-0 %)       |
| Level 2 Info                             | Values           |
| LEIs with LEI parent relationships       | 188 (+1.07 %)    |
| LEIs with complete parent information    | 9,965 (+0.69 %)  |
| Duplicates                               | Values           |
| Total LEIs marked as duplicate **        | 2 (+/-0 %)       |
| Duplica