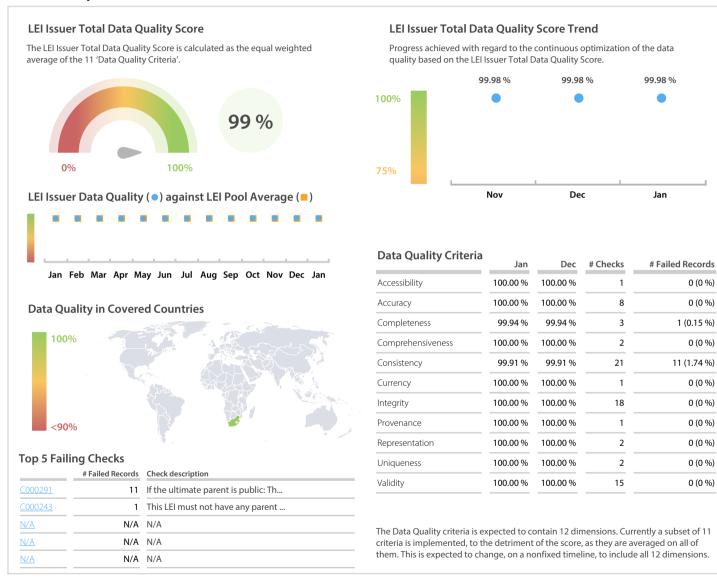

## Strate | Data Quality Report | January 2021



## **Data Quality Scores**



## **Quality Maturity Level**



## **Statistics**

|                                          | Values           |
|------------------------------------------|------------------|
| Managed LEIs                             | 629 (+0.31 %)    |
| Active entities managed                  | 629 (+0.31 %)    |
| Inactive entities managed                | 0 (+/-0 %)       |
| Covered countries                        | 1 (+/-0 %)       |
| New lapsed LEIs *                        | 19 (-48.64 %)    |
| Level 2 Info                             | Values           |
| LEIs with LEI parent relationships       | 220 (+0.45 %)    |
| LEIs with complete parent information    | 432 (+0.69 %)    |
| Duplicates                               | Values           |
| Total LEIs marked as duplicate **