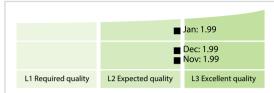

## Strate | Data Quality Report | January 2021



## **Data Quality Scores**



## **Quality Maturity Level**



## **Statistics**

|                                          | Values           |
|------------------------------------------|------------------|
| Managed LEIs                             | 629 (+0.31 %)    |
| Active entities managed                  | 629 (+0.31 %)    |
| Inactive entities managed                | 0 (+/-0 %)       |
| Covered countries                        | 1 (+/-0 %)       |
| New lapsed LEIs *                        | 19 (-48.64 %)    |
| Level 2 Info                             | Values           |
| LEIs with LEI parent relationships       | 220 (+0.45 %)    |
| LEIs with complete parent information    | 432 (+0.69 %)    |
| Duplicates                               | Values           |
| Total LEIs marked as duplicate **        | 0 (+/-0 %)       |
| Duplicate