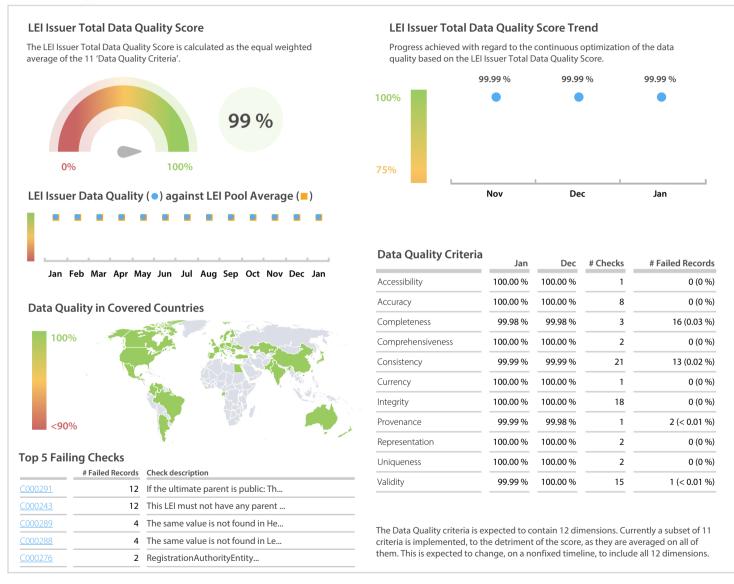

## **Data Quality Scores**

Quality Maturity Level

|                     | -                   | Jan: 1.99              |
|---------------------|---------------------|------------------------|
|                     | :                   | Dec: 1.99<br>Nov: 1.99 |
| L1 Required quality | L2 Expected quality | L3 Excellent quality   |