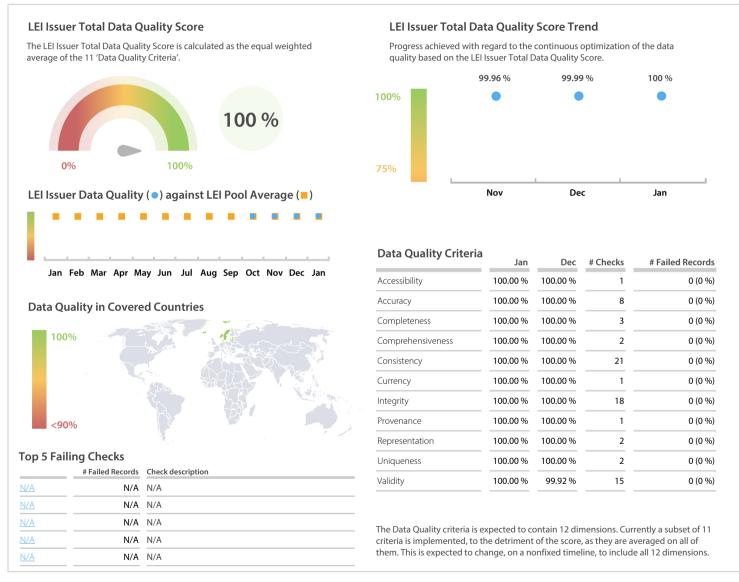

## NasdaqLEI | Data Quality Report | January 2021



## **Data Quality Scores**



DISCLAIMER: All figures of this LEI Data Quality Report are derived from these sources: 1) Global Legal Entity Identifier Foundation (GLEIF) Concatenated end-of-month files for all months mentioned in this report and 2) the Data Quality Reports for the reported month based on the LEI-Data-Quality-Check Specification v2.1.7. While every care has been taken in the compilation of this information, GLEIF will not be held responsible for any loss, damage or inconvenience caused as a result of inaccuracy or error within the LEI Data Quality Report may be used, printed and distributed ONLY with the copyright information displayed (© Copyright Global Legal Entity Identifier Foundation (GLEIF).

## **Quality Maturity Level**

|                     |                     | Jan: 3.00 ■          |
|-