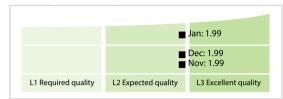

# Central Securities Clearing Corporation, Slovenia

## Data Quality Report | January 2021



### **Data Quality Scores**



### **Quality Maturity Level**



#### Statistics

| Managed LEIs                             | 4,687 (+0.51 %)  |
|------------------------------------------|------------------|
| Active entities managed                  | 4,615 (+0.41 %)  |
| Inactive entities managed                | 72 (+7.46 %)     |
| Covered countries                        | 43 (+/-0 %)      |
| New lapsed LEIs *                        | 63 (-43.24 %)    |
| Level 2 Info                             | Values           |
| LEIs with LEI parent relationships       | 408 (+0.99 %)    |
| LEIs with complete parent information    | 4,563 (+0.37 %)  |
| Duplicates                               | Values           |
| Total LEIs marked as duplicate **        | 2 (+/-0 %)       |
| Duplicate percentage of managed LEIs     | < 1 % (-0.51 %)  |
| Challenges