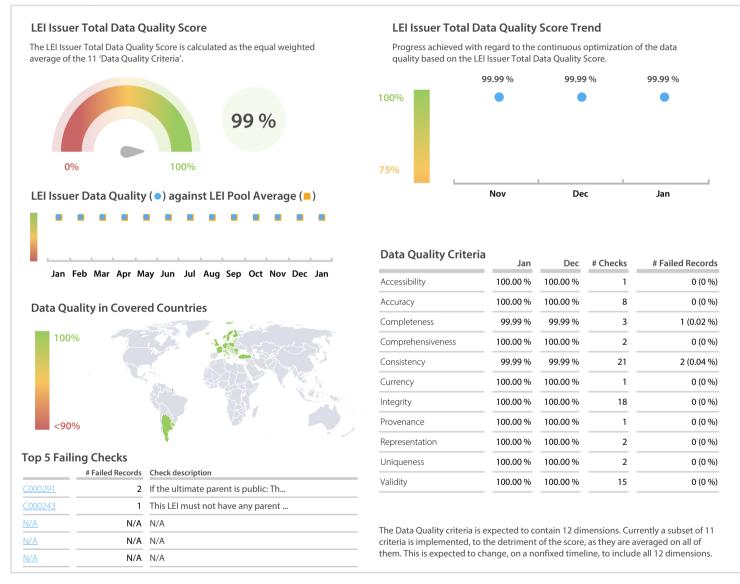

# Central Securities Clearing Corporation, Slovenia

## Data Quality Report | January 2021



### **Data Quality Scores**



### **Quality Maturity Level**



#### Statistics

| Managed LEIs                             | 4,687 (+0.51 %)  |
|------------------------------------------|------------------|
| Active entities managed                  | 4,615 (+0.41 %)  |
| Inactive entities managed                | 72 (+7.46 %)     |
| Covered countries                        | 43 (+/-0 %)      |
| New lapsed LEIs *                        | 63 (-43.24 %)    |
| Level 2 Info                             | Values           |
| LEIs with LEI parent relationships       | 408 (+0.99 %)    |
| LEIs with complete parent information    | 4,563 (+0.37 %)  |
| Duplicates                               | Values           |
| Total LEIs marked as duplicate **        | 2 (+/-0 %)       |
| Duplicate percentage of managed LEIs