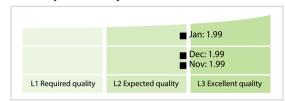

## Federal Statistical Office | Data Quality Report | January 2021



## **Data Quality Scores**



## **Quality Maturity Level**



## Statistics

| Managed LEIs                             | 7,692 (+0.60 %) |
|------------------------------------------|-----------------|
| Active entities managed                  | 7,468 (+0.60 %) |
| Inactive entities managed                | 224 (+0.44 %)   |
| Covered countries                        | 2 (+/-0 %       |
| New lapsed LEIs *                        | 115 (+2.67 %)   |
| Level 2 Info                             | Values          |
| LEIs with LEI parent relationships       | 399 (+0.50 %)   |
| LEIs with complete parent information    | 7,457 (+0.52 %) |
| Duplicates                               | Values          |
| Total LEIs marked as duplicate **        | 20 (+/-0 %      |
| Duplicate percentage of managed LEIs     | < 1 % (-0.59 %  |
| Challenges