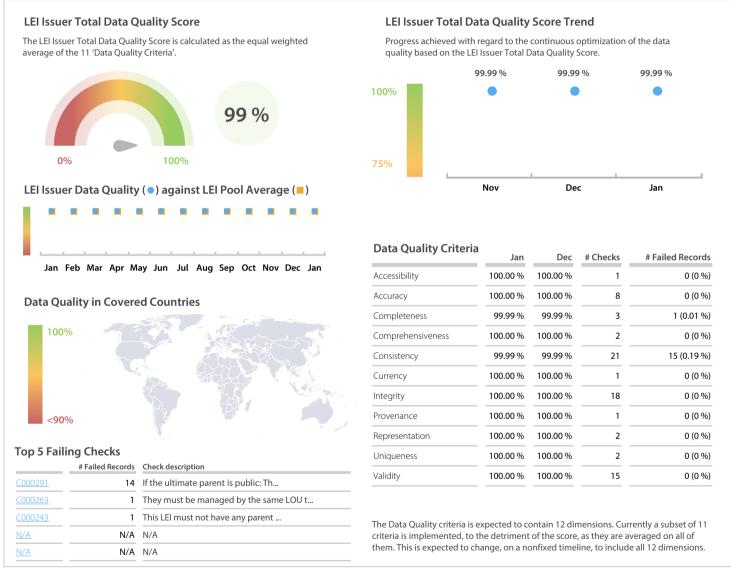

## **Data Quality Scores**

## Statistics

| Managed LEIs                             | 7,692 (+0.60 %) |
|------------------------------------------|-----------------|
| Active entities managed                  | 7,468 (+0.60 %) |
| Inactive entities managed                | 224 (+0.44 %)   |
| Covered countries                        | 2 (+/-0 %       |
| New lapsed LEIs *                        | 115 (+2.67 %)   |
| Level 2 Info                             | Values          |
| LEIs with LEI parent relationships       | 399 (+0.50 %)   |
| LEIs with complete parent information    | 7,457 (+0.52 %) |
| Duplicates                               | Values          |
| Total LEIs marked as duplicate **        | 20 (+/-0 %      |
| Duplicate percentage of managed LEIs     | < 1 % (-0.59 %  |
| Challenges                               | Values          |
| Challenges this month                    | 1 (+/-0 %       |
| Duplicates found this month              | 1 (> 1000 %     |
| Updates to entity information this month | 0 (+/-0 %       |
| Files                                    | Values          |
| No. of days per month with CDF-          | 31 / 31 (+/-0 % |