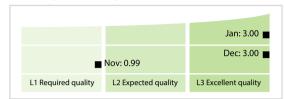

## SACB/Moa'rif | Data Quality Report | January 2021



## **Data Quality Scores**



## **Quality Maturity Level**



## **Statistics**

|                                          | Values           |
|------------------------------------------|------------------|
| Managed LEIs                             | 807 (+0.87 %)    |
| Active entities managed                  | 807 (+0.87 %)    |
| Inactive entities managed                | 0 (+/-0 %)       |
| Covered countries                        | 13 (+/-0 %)      |
| New lapsed LEIs *                        | 41 (-36.92 %)    |
| Level 2 Info                             | Values           |
| LEIs with LEI parent relationships       | 116 (+0.86 %)    |
| LEIs with complete parent information    | 721 (+0.41 %     |
| Duplicates                               | Values           |
| Total LEIs marked as duplicate **        | 4 (+/-0 %)       |
| Duplicate