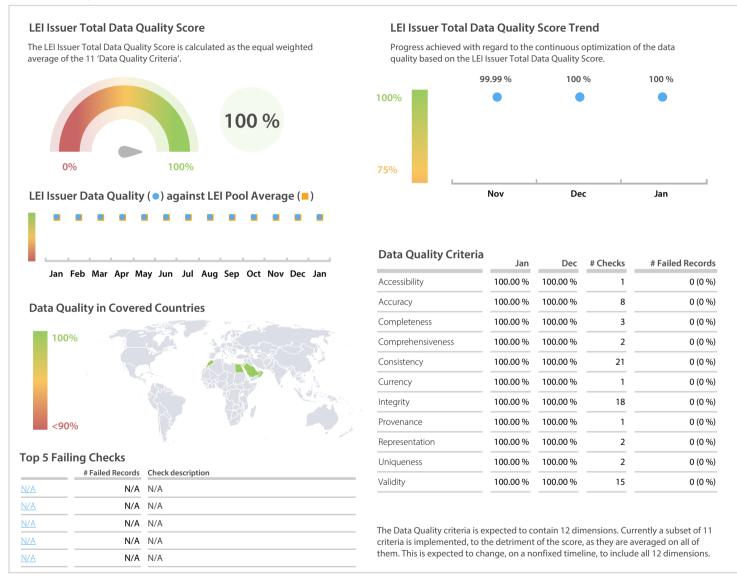

## SACB/Moa'rif | Data Quality Report | January 2021



## **Data Quality Scores**



## **Quality Maturity Level**



## **Statistics**

|                                          | Values           |
|------------------------------------------|------------------|
| Managed LEIs                             | 807 (+0.87 %)    |
| Active entities managed                  | 807 (+0.87 %)    |
| Inactive entities managed                | 0 (+/-0 %)       |
| Covered countries                        | 13 (+/-0 %)      |
| New lapsed LEIs *                        | 41 (-36.92 %)    |
| Level 2 Info                             | Values           |
| LEIs with LEI parent relationships       | 116 (+0.86 %)    |
| LEIs with complete parent information    | 721 (+0.41 %     |
| Duplicates                               | Values           |
| Total LEIs marked as duplicate **