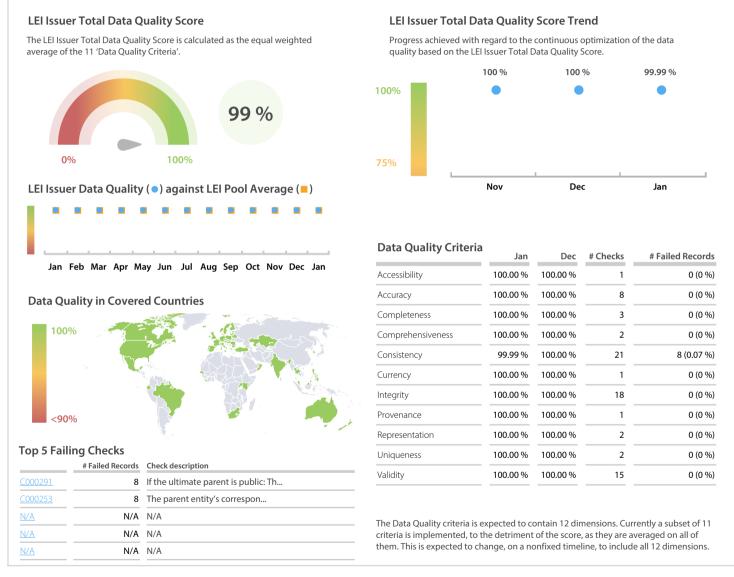

## **Data Quality Scores**

## **Statistics**

| Totals                                   | Values           |
|------------------------------------------|------------------|
| Managed LEIs                             | 11,306 (+0.50 %) |
| Active entities managed                  | 11,005 (+0.44 %) |
| Inactive entities managed                | 301 (+2.73 %)    |
| Covered countries                        | 84 (+/-0 %)      |
| New lapsed LEIs *                        | 305 (> 100 %)    |
| Level 2 Info                             | Values           |
| LEIs with LEI parent relationships       | 506 (+0.99 %)    |
| LEIs with complete parent information    | 9,731 (+0.41 %)  |
| Duplicates                               | Values           |
| Total LEIs marked as duplicate **        | 31 (+/-0 %)      |
| Duplicate percentage of managed LEIs     | < 1 % (-0.50 %)  |
| Challenges                               | Values           |
| Challenges this month                    | 0 (-100.00 %)    |
| Duplicates found this month              | 0 (+/-0 %)       |
| Updates to entity information this month | 0 (-100.00 %)    |
| Files                                    | Values           |
| No. of days per month with CDF-          | 31 / 31 (+/-0 %) |