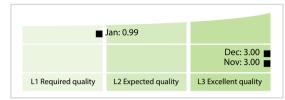

## Euronext Dublin | Data Quality Report | January 2021



## **Data Quality Scores**



## **Quality Maturity Level**



## **Statistics**

| Totals                                   | Values           |
|------------------------------------------|------------------|
| Managed LEIs                             | 11,306 (+0.50 %) |
| Active entities managed                  | 11,005 (+0.44 %) |
| Inactive entities managed                | 301 (+2.73 %)    |
| Covered countries                        | 84 (+/-0 %)      |
| New lapsed LEIs *                        | 305 (> 100 %)    |
| Level 2 Info                             | Values           |
| LEIs with LEI parent relationships       | 506 (+0.99 %)    |
| LEIs with complete parent information    | 9,731 (+0.41 %)  |
| Duplicates                               | Values           |
| Total LEIs marked as duplicate **        | 31 (+/-0 %)      |
| Duplicate