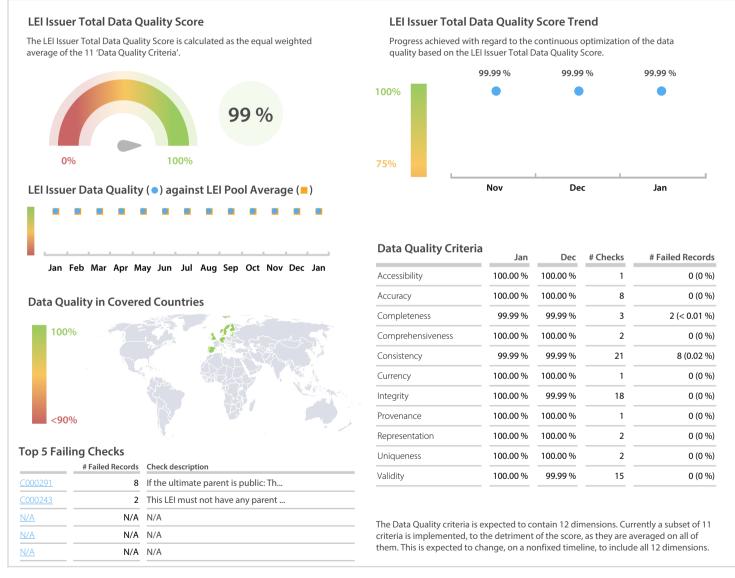

## Finnish Patent and Registration Office (PRH) | Data Quality Report | January 2021



## **Data Quality Scores**



## **Quality Maturity Level**



## **Statistics**

| Managed LEIs                             | 22 202 (+1 26 0/ |
|------------------------------------------|------------------|
| Managed Leis                             | 32,293 (+1.36 %  |
| Active entities managed                  | 30,898 (+1.17 %  |
| Inactive entities managed                | 1,395 (+5.68 %   |
| Covered countries                        | 15 (+/-0 %       |
| New lapsed LEIs *                        | 128 (-22.89 %    |
| Level 2 Info                             | Values           |
| LEIs with LEI parent relationships       | 1,258 (+0.55 %   |
| LEIs with complete parent information    | 30,452 (+1.19 %  |
| Duplicates                               | Values           |
| Total LEIs marked as duplicate **