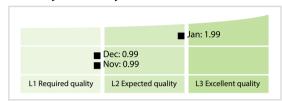

## Finnish Patent and Registration Office (PRH) | Data Quality Report | January 2021



## **Data Quality Scores**



## **Quality Maturity Level**



## **Statistics**

| Managed LEIs                             | 22 202 (+1 26 0/ |
|------------------------------------------|------------------|
| Managed Leis                             | 32,293 (+1.36 %  |
| Active entities managed                  | 30,898 (+1.17 %  |
| Inactive entities managed                | 1,395 (+5.68 %   |
| Covered countries                        | 15 (+/-0 %       |
| New lapsed LEIs *                        | 128 (-22.89 %    |
| Level 2 Info                             | Values           |
| LEIs with LEI parent relationships       | 1,258 (+0.55 %   |
| LEIs with complete parent information    | 30,452 (+1.19 %  |
| Duplicates                               | Values           |
| Total LEIs marked as duplicate **        | 2 (+/-0 %        |
| Duplicate