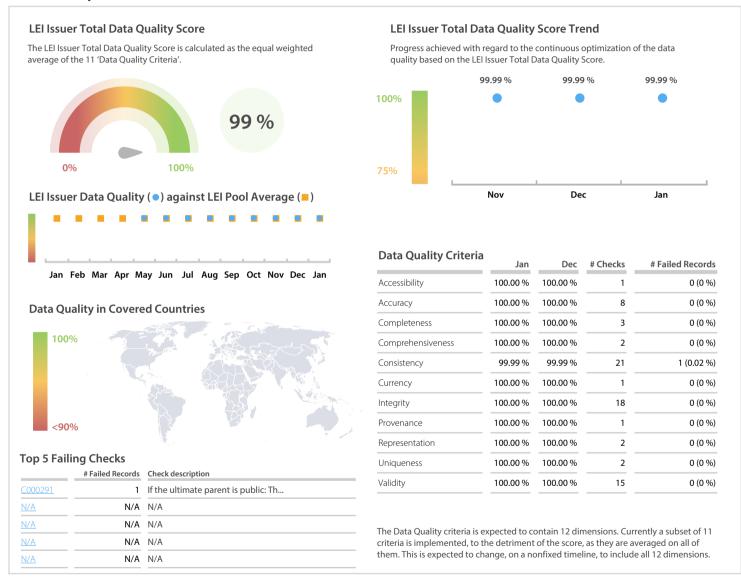

## Xerius | Data Quality Report | January 2021



## **Data Quality Scores**



DISCLAIMER: All figures of this LEI Data Quality Report are derived from these sources: 1) Global Legal Entity Identifier Foundation (GLEIF) Concatenated end-of-month files for all months mentioned in this report and 2) the Data Quality Reports for the reported month based on the LEI-Data-Quality-Check Specification v2.1.7. While every care has been taken in the compilation of this information, GLEIF will not be held responsible for any loss, damage or inconvenience caused as a result of inaccuracy or error within the LEI Data Quality Report may be used, printed and distributed ONLY with the copyright information displayed (© Copyright Global Legal Entity Identifier Foundation (GLEIF)

## **Quality Maturity Level**

|                     |                     | Jan: 2.99 <b>■</b>