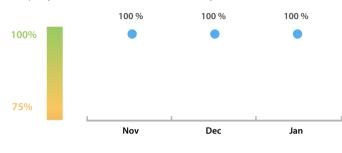

#### LEI Issuer Total Data Quality Score Trend

Progress achieved with regard to the continuous optimization of the data quality based on the LEI Issuer Total Data Quality Score.

| Data Quality Criteria | Jan      | Dec      | # Checks | # Failed Records |
|-----------------------|----------|----------|----------|------------------|
| Accessibility         | 100.00 % | 100.00 % | 1        | 0 (0 %)          |
| Accuracy              | 100.00 % | 100.00 % | 8        | 0 (0 %)          |
| Completeness          | 100.00 % | 100.00 % | 3        | 0 (0 %)          |
| Comprehensiveness     | 100.00 % | 100.00 % | 2        | 0 (0 %)          |
| Consistency           | 100.00 % | 100.00 % | 21       | 0 (0 %)          |
| Currency              | 100.00 % | 100.00 % | 1        | 0 (0 %)          |
| Integrity             | 100.00 % | 100.00 % | 18       | 0 (0 %)          |
| Provenance            | 100.00 % | 100.00 % | 1        | 0 (0 %)          |
| Representation        | 100.00 % | 100.00 % | 2        | 0 (0 %)          |
| Uniqueness            | 100.00 % | 100.00 % | 2        | 0 (0 %)          |
| Validity              | 100.00 % | 100.00 % | 15       | 0 (0 %)          |