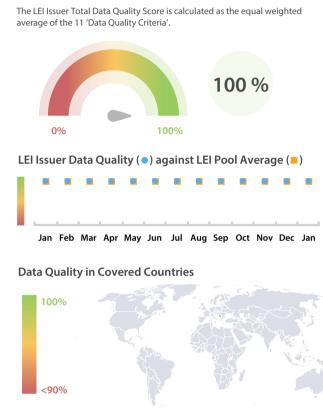

# AJPES | Data Quality Report | January 2021



# Data Quality Scores

LEI Issuer Total Data Quality Score



#### **Top 5 Failing Checks**

|            | # Failed Records | Check description |
|------------|------------------|-------------------|
| <u>N/A</u> | N/A              | N/A               |
|            |                  |                   |

#### LEI Issuer Total Data Quality Score Trend

Progress achieved with regard to the continuous optimization of the data quality based on the LEI Issuer Total Data Quality Score.



| Data Quality Criteria | Jan      | Dec      | # Checks | # Failed Records |
|-----------------------|----------|----------|----------|------------------|
| Accessibility         | 100.00 % | 100.00 % | 1        | 0 (0 %)          |
| Accuracy              | 100.00 % | 100.00 % | 8        | 0 (0 %)          |
| Completeness          | 100.00 % | 100.00 % | 3