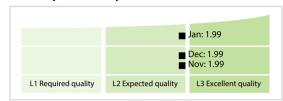

cores**



DISCLAIMER: All figures of this LEI Data Quality Report are derived from these sources: 1) Global Legal Entity Identifier Foundation (GLEIF) Concatenated end-of-month files for all months mentioned in this report and 2) the Data Quality Reports for the reported month based on the LEI-Data-Quality-Check Specification v2.1.7. While every care has been taken in the compilation of this information, GLEIF will not be held responsible for any loss, damage or inconvenience caused as a result of inaccuracy or error within the LEI Data Quality Report. The text and graphic content of the LEI Data Quality Report may be used, printed and distributed ONLY with the copyright information displayed (© Copyright Global Legal Entity Identifier Foundation (GLEIF)).

## **Quality Maturity Level**



## **Statistics**

| Managed LEIs                             | 112,242 (+0.54 %) |
|------------------------------------------|-------------------|
| Active entities managed                  | 109,496 (+0.54 %) |
| Inactive entities managed                | 2,746 (+0.73 %)   |
| Covered countries                        | 37 (+/-0 %)       |
| New lapsed LEIs *                        | 2,221 (+12.56 %)  |
| Level 2 Info                             | Values            |
| LEIs with LEI parent relationships       | 4,608 (+1.45 %)   |
| LEIs with complete parent information    | 108,502 (+0.52 %) |
| Duplicates                               | Values            |
| Total LEIs marked as duplicate **        | 143 (+/-0 %)      |
| Duplicate percentage of managed LEIs     | < 1 % (-0.54 %)   |