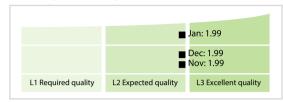

Scores**



DISCLAIMER: All figures of this LEI Data Quality Report are derived from these sources: 1) Global Legal Entity Identifier Foundation (GLEIF) Concatenated end-of-month files for all months mentioned in this report and 2) the Data Quality Reports for the reported month based on the LEI-Data-Quality-Check Specification v2.1.7. While every care has been taken in the compilation of this information, GLEIF will not be held responsible for any loss, damage or inconvenience caused as a result of inaccuracy or error within the LEI Data Quality Report. The text and graphic content of the LEI Data Quality Report may be used, printed and distributed ONLY with the copyright information displayed (© Copyright Global Legal Entity Identifier Foundation (GLEIF).

## **Quality Maturity Level**



## **Statistics**

|                                          | Values            |
|------------------------------------------|-------------------|
| Managed LEIs                             | 1,085 (+1.87 %)   |
| Active entities managed                  | 1,054 (+1.83 %)   |
| Inactive entities managed                | 31 (+3.33 %)      |
| Covered countries                        | 4 (+/-0 %)        |
| New lapsed LEIs *                        | 10 (-74.35 %)     |
| Level 2 Info                             | Values            |
| LEIs with LEI parent relationships       | 186 (+1.08 %)     |
| LEIs with complete parent information    | 1,028 (+1.78 %)   |
| Duplicates                               | Values            |
| Total LEIs marked as duplicate **        | 1 (+/-0 %)        |