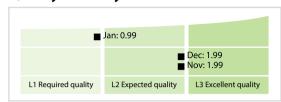

## GMEI Utility a service of BED B.V. | Data Quality Report | January 2021



## **Data Quality Scores**



## **Quality Maturity Level**



## Statistics

| Managed LEIs                             | 475,456 (+0.39 %) |
|------------------------------------------|-------------------|
| Active entities managed                  | 461,537 (+0.35 %) |
| Inactive entities managed                | 13,919 (+1.92 %)  |
| Covered countries                        | 213 (+/-0 %)      |
| New lapsed LEIs *                        | 4,992 (-19.19 %)  |
| Level 2 Info                             | Values            |
| LEIs with LEI parent relationships       | 50,271 (-0.78 %)  |
| LEIs with complete parent information    | 360,096 (+0.35 %) |
| Duplicates                               | Values            |
| Total LEIs marked as duplicate **        | 2,713 (+0.33 %)   |
| Duplicate percentage of managed LEIs     | < 1 % (-0.06 %)   |
| C