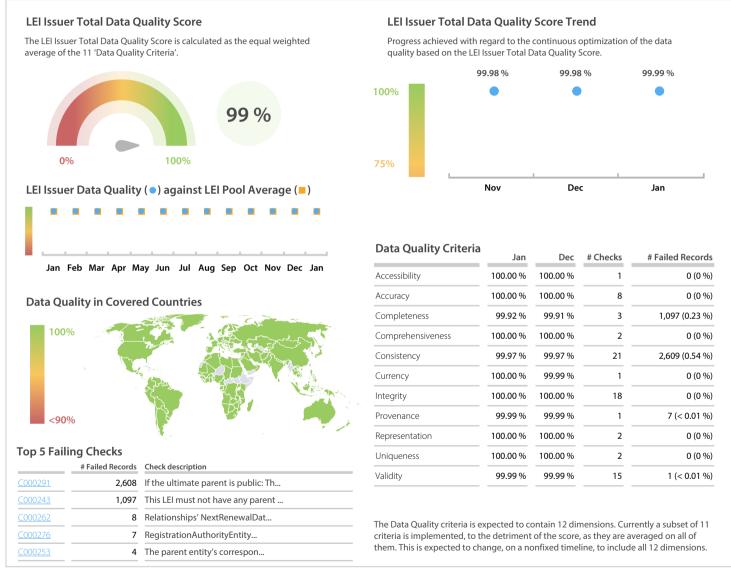

## GMEI Utility a service of BED B.V. | Data Quality Report | January 2021



## **Data Quality Scores**



## **Quality Maturity Level**



## Statistics

| Managed LEIs                             | 475,456 (+0.39 %) |
|------------------------------------------|-------------------|
| Active entities managed                  | 461,537 (+0.35 %) |
| Inactive entities managed                | 13,919 (+1.92 %)  |
| Covered countries                        | 213 (+/-0 %)      |
| New lapsed LEIs *                        | 4,992 (-19.19 %)  |
| Level 2 Info                             | Values            |
| LEIs with LEI parent relationships       | 50,271 (-0.78 %)  |
| LEIs with complete parent information    | 360,096 (+0.35 %) |
| Duplicates                               | Values            |
| Total LEIs marked as duplicate **        | 2,713 (+0.33 %)   |
| Duplicate percentage of managed L