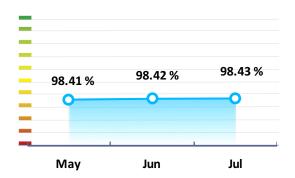

## **LEI Total Data Quality Score Trend**

The data quality assessment performed on 31 July 2016 shows a further improved Total Data Quality Score. 100% accuracy was achieved with regard to the registration status. The registration status demonstrates if an LEI is issued and recently verified, no longer applicable, or lapsed.