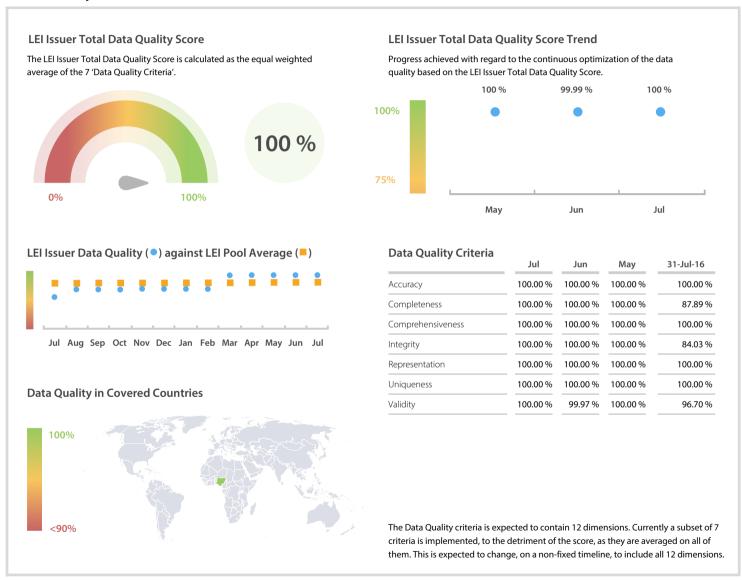

## CENTRAL SECURITIES CLEARING SYSTEM PLC (Central Securities Clearing

# System plc of Nigeria) | Data Quality Report | July 2017



#### **Data Quality Scores**



### **Quality Maturity Level**



#### **Statistics**

| AA                                                        | 222   |
|-----------------------------------------------------------|-------|
| Managed LEIs                                              | 223   |
| Active entities managed                                   | 219   |
| Inactive entities managed                                 | 4     |
| Covered countries                                         | 2     |
| Challenges                                                | Value |
| Received challenges                                       | 0     |
| 'No change' challenges                                    | 0 '   |
| Duplicates detected                                       | 0     |
| Files