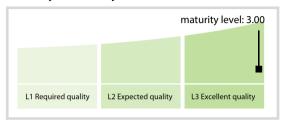

## CENTRAL SECURITIES CLEARING SYSTEM PLC (Central Securities Clearing

# System plc of Nigeria) | Data Quality Report | July 2017



#### **Data Quality Scores**



### **Quality Maturity Level**



#### **Statistics**

| AA                                                        | 222   |
|-----------------------------------------------------------|-------|
| Managed LEIs                                              | 223   |
| Active entities managed                                   | 219   |
| Inactive entities managed                                 | 4     |
| Covered countries                                         | 2     |
| Challenges                                                | Value |
| Received challenges                                       | 0     |
| 'No change' challenges                                    | 0 '   |
| Duplicates detected                                       | 0     |
| Files                                                     | Value |
|