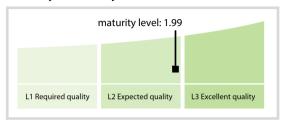

## LONDON STOCK EXCHANGE PLC | Data Quality Report | July 2017



## **Data Quality Scores**



## **Quality Maturity Level**



## **Statistics**

| Managed LEIs                    | 50,845    |
|---------------------------------|-----------|
|                                 |           |
| Active entities managed         | 48,906 👚  |
| Inactive entities managed       | 1,939 👚   |
| Covered countries               | 148 👚     |
| Challenges                      | Values    |
| Received challenges             | 21        |
| 'No change' challenges          | 7         |
| Duplicates detected             | 1 →       |
| Files                           | Values    |
| No. of days per month with CDF- | 30/31 ♣   |
| compliant file uploads          | 30 / 31 🍑 |

DISCLAIMER: All figures of this LEI Data Quality Report are derived from these sources: 1) Global Legal Entity Identifier Foundation (GLEIF) Concatenated