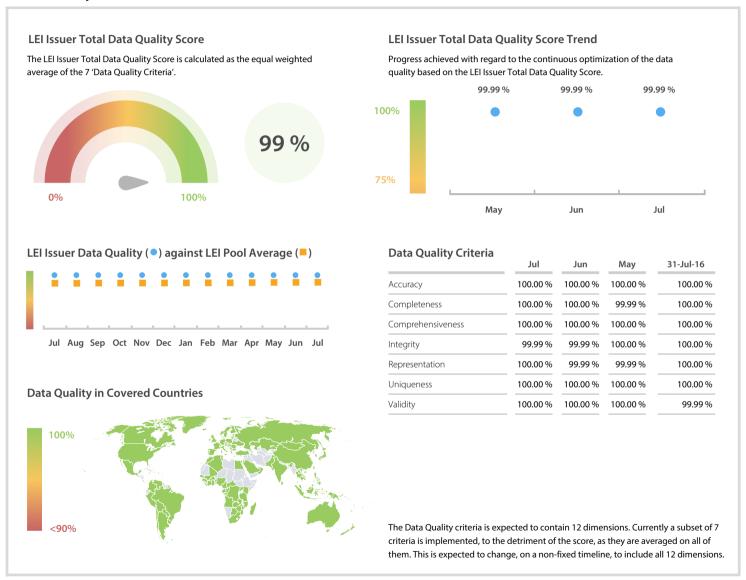

## LONDON STOCK EXCHANGE PLC | Data Quality Report | July 2017



## **Data Quality Scores**



## **Quality Maturity Level**



## **Statistics**

| Managed LEIs                    | 50,845    |
|---------------------------------|-----------|
|                                 |           |
| Active entities managed         | 48,906 👚  |
| Inactive entities managed       | 1,939 👚   |
| Covered countries               | 148 👚     |
| Challenges                      | Values    |
| Received challenges             | 21        |
| 'No change' challenges          | 7         |
| Duplicates detected             | 1 →       |
| Files                           | Values    |
| No. of days per month with CDF- | 30/31 ♣   |
| compliant file uploads          | 30 / 31 🍑 |

DISCLAIMER: All figures of this LEI Data Quality Report are derived from these sources: 1) Global Legal Entity Identifier