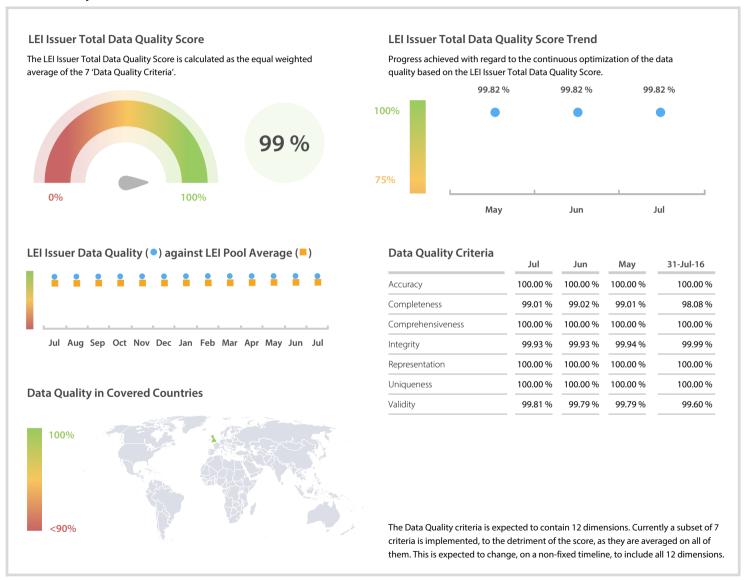

## LuxCSD S.A. | Data Quality Report | July 2017



## **Data Quality Scores**



## **Quality Maturity Level**



## **Statistics**

| Managed LEIs                                              | 2,732     |
|-----------------------------------------------------------|-----------|
| Active entities managed                                   | 2,611     |
|                                                           |           |
| Inactive entities managed                                 | 121 📜     |
| Covered countries                                         | 3 =       |
| Challenges                                                | Values    |
| Received challenges                                       | 1 =       |
| 'No change' challenges                                    | 1 =       |
| Duplicates detected                                       | 0 =       |
| File