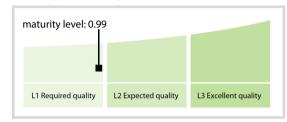

## LuxCSD S.A. | Data Quality Report | July 2017



## **Data Quality Scores**



## **Quality Maturity Level**



## **Statistics**

| Managed LEIs                                              | 2,732     |
|-----------------------------------------------------------|-----------|
| Active entities managed                                   | 2,611     |
|                                                           |           |
| Inactive entities managed                                 | 121 📜     |
| Covered countries                                         | 3 =       |
| Challenges                                                | Values    |
| Received challenges                                       | 1 =       |
| 'No change' challenges                                    | 1 =       |
| Duplicates detected                                       | 0 =       |
| Files