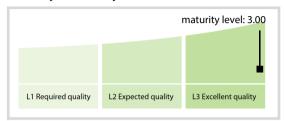

# Krajowy Depozyt Papierów Wartościowych S.A. (KDPW)

## | Data Quality Report | July 2017



### **Data Quality Scores**



#### **Quality Maturity Level**



#### **Statistics**

| LEI Issuer Totals         | Values  |
|---------------------------|---------|
| Managed LEIs              | 8,348 👚 |
| Active entities managed   | 8,290 👚 |
| Inactive entities managed | 58      |
| Covered countries         | 22      |
| Challenges                | Values  |
|                           |         |
| Received challenges       | 0 🖡     |
| 'No change' challenges    | 0 =     |
| Duplicates detected       | 0 =     |
|                           | Values  |
| Files                     |         |

DISCLAIMER: All figures of this LEI Data Quality Report are derived from these sources: 1) Global Legal Entity Identifier Foundation (GLEIF) Concatenated end-of-month files for all months mentioned in this report and 2) Data Quality Reports for all aforeme