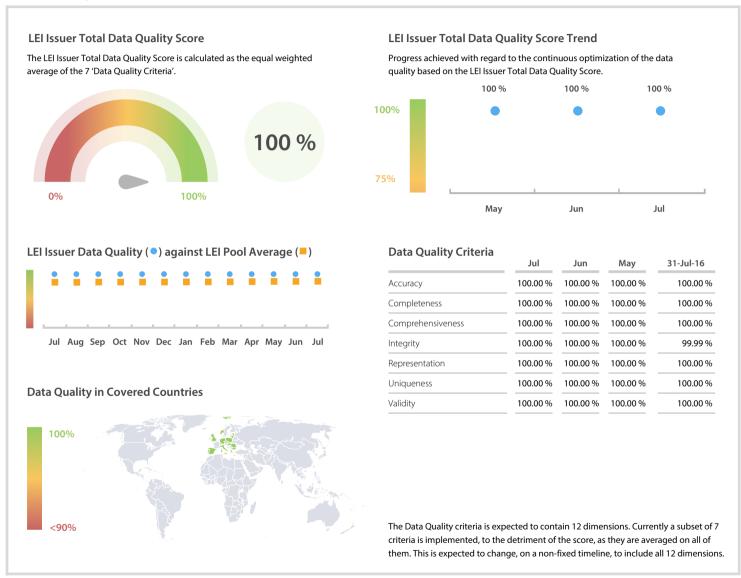

# Krajowy Depozyt Papierów Wartościowych S.A. (KDPW)

## | Data Quality Report | July 2017



### **Data Quality Scores**



#### **Quality Maturity Level**



#### **Statistics**

| LEI Issuer Totals         | Values  |
|---------------------------|---------|
| Managed LEIs              | 8,348 👚 |
| Active entities managed   | 8,290 👚 |
| Inactive entities managed | 58      |
| Covered countries         | 22      |
| Challenges                | Values  |
|                           |         |
| Received challenges       | 0 🖡     |
| 'No change' challenges    | 0 =     |
| Duplicates detected       | 0 =     |
|                           | Values  |
| Files                     |         |

DISCLAIMER: All figures of this LEI Data Quality Report are derived from these sources: 1) Global Legal Entity Identifier Foundation (GLEIF) Concatenated end-of-month files for all months mentioned in this report and 2) D