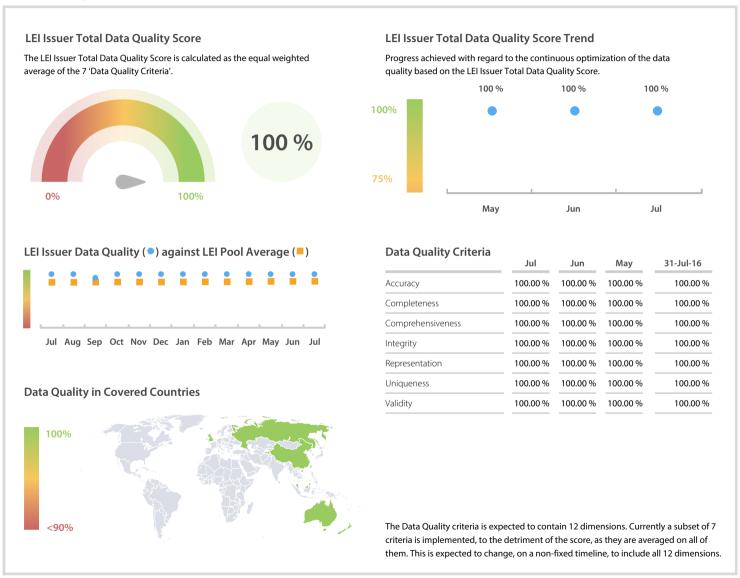

## 全国金融标准化技术委员会 (China Financial Standardization Technical Committee)

# LEI GLOBAL LEGAL ENTITY FOUNDATION

## | Data Quality Report | July 2017

### **Data Quality Scores**



#### **Quality Maturity Level**



#### **Statistics**

| Managed LEIs                    | 288 🛊     |
|---------------------------------|-----------|
| Active entities managed         | 288 🛊     |
| Inactive entities managed       | 0 =       |
| Covered countries               | 12        |
| Challenges                      | Values    |
| Received challenges             | 0 =       |
| 'No change' challenges          | 0 =       |
| Duplicates detected             | 0 =       |
| Files                           | Values    |
| No. of days per month with CDF- |           |
| compliant file uploads          | 31 / 31 🗪 |

DISCLAIMER: All figures of this LEI Data Quality Report are derived from these sources: 1) Global Legal Entity Identifier Foundation (GLEIF) Concatenated end-of-mont