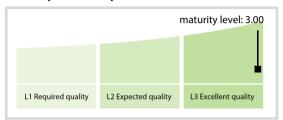

## 全国金融标准化技术委员会 (China Financial Standardization Technical Committee)

# LEI GLOBAL LEGAL ENTITY FOUNDATION

## | Data Quality Report | July 2017

### **Data Quality Scores**



#### **Quality Maturity Level**



#### **Statistics**

| Managed LEIs                    | 288 🛊     |
|---------------------------------|-----------|
| Active entities managed         | 288 🛊     |
| Inactive entities managed       | 0 =       |
| Covered countries               | 12        |
| Challenges                      | Values    |
| Received challenges             | 0 =       |
| 'No change' challenges          | 0 =       |
| Duplicates detected             | 0 =       |
| Files                           | Values    |
| No. of days per month with CDF- |           |
| compliant file uploads          | 31 / 31 🗪 |

DISCLAIMER: All figures of this LEI Data Quality Report are derived from these sources: 1) Global Legal Entity Identifier Foundation (GLEIF) Concatenated end-of-month files for all months mentioned in