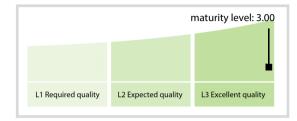

-----|-----------|
| Accuracy            | 100.00 % | 100.00 % | 100.00 % | 100.00 %  |
| Completeness        | 100.00 % | 100.00 % | 100.00 % | 100.00 %  |
| Comprehensiveness   | 100.00 % | 100.00 % | 100.00 % | 100.00 %  |
| Integrity           | 100.00 % | 100.00 % | 100.00 % | 100.00 %  |
| Representation      | 100.00 % | 100.00 % | 100.00 % | 100.00 %  |
| Uniqueness          | 100.00 % | 100.00 % | 100.00 % | 100.00 %  |
| Validity            | 100.00 % | 99.89 %  | 100.00 % | 100.00 %  |

The Data Quality criteria is expected to contain 12 dimensions. Currently a subset of 7 criteria is implemented, to the detriment of the score, as they are averaged on all of them. This is expected to change, on a non-fixed timeline, to include all 12 dimensions.

### **Quality Maturity Level**



## Statistics

| LEI Issuer Totals         | Values |
|---------------------------|--------|
| Managed LEIs              | 227 🕇  |
| Active entities managed   | 227 🕇  |
| Inactive entities managed | 0 🔶    |
| Covered countries         | 1 🔶    |

| Challenges             | Values |
|------------------------|--------|
| Received challenges    | 0 🔶    |
| 'No change' challenges | 0 🔶    |
| Duplicates detected    | o 🔶    |

| Files                                                     | Values    |
|-----------------------------------------------------------|-----------|
| No. of days per month with CDF-<br>compliant file uploads | 31 / 31 🔿 |

DISCLAIMER: All figures of this LEI Data Quality Report are derived from these sources: 1) Global Legal Entity Identifier Foundation (GLEIF) Con