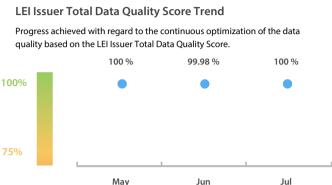

## Data Quality Scores

#### Data Quality Criteria

| Data Quanty enterna | Jul      | Jun      | May      | 31-Jul-16 |
|---------------------|----------|----------|----------|-----------|
| Accuracy            | 100.00 % | 100.00 % | 100.00 % | 100.00 %  |
| Completeness        | 100.00 % | 100.00 % | 100.00 % | 100.00 %  |
| Comprehensiveness   | 100.00 % | 100.00 % | 100.00 % | 100.00 %  |
| Integrity           | 100.00 % | 100.00 % | 100.00 % | 100.00 %  |
| Representation      | 100.00 % | 100.00 % | 100.00 % | 100.00 %  |
| Uniqueness          | 100.00 % | 100.00 % | 100.00 % | 100.00 %  |
| Validity            | 100.00 % | 99.89 %  | 100.00 % | 100.00 %  |