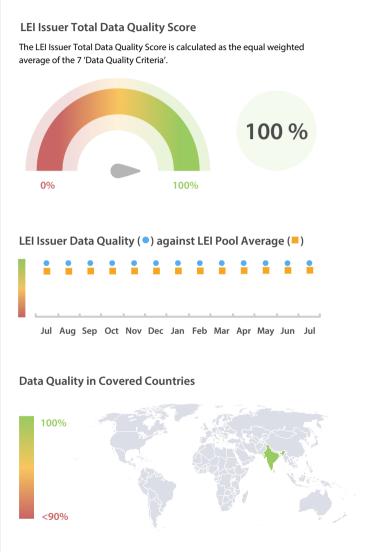

## Data Quality Scores

#### Data Quality Criteria

| Data Quanty enterna | Jul      | Jun      | May      | 31-Jul-16 |
|---------------------|----------|----------|----------|-----------|
| Accuracy            | 100.00 % | 100.00 % | 100.00 % | 100.00 %  |
| Completeness        | 100.00 % | 100.00 % | 100.00 % | 100.00 %  |
| Comprehensiveness   | 100.00 % | 100.00 % | 100.00 % | 100.00 %  |
| Integrity           | 100.00 % | 100.00 % | 100.00 % | 100.00 %  |
| Representation      | 100.00 % | 100.00 % | 100.00 % | 100.00 %  |
| Uniqueness          | 100.00 % | 100.00 % | 100.00 % | 100.00 %  |
| Validity            | 100.00 % | 99.89 %  | 100.00 % | 100.00 %  |

The Data Quality criteria is expected to contain 12 dimensions. Currently a subset of 7 criteria is implemented, to the detriment of the score, as they are averaged on all of them. This is expected to change, on a non-fixed timeline, to include all 12 dimensions.

## Statistics

| LEI Issuer Totals         | Values |
|---------------------------|--------|
| Managed LEIs              | 227 🕇  |
| Active entities managed   | 227 🕇  |
| Inactive entities managed | 0 🔶    |
| Covered countries         | 1 🔶    |