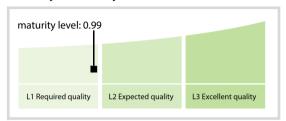

## 株式会社東京証券取引所 (Tokyo Stock Exchange, Inc.)

# | Data Quality Report | July 2017



### **Data Quality Scores**



### **Quality Maturity Level**



#### **Statistics**

| Managed LEIs                    | 4,944     |
|---------------------------------|-----------|
| Active entities managed         | 4,157 📜   |
| Inactive entities managed       | 787 👚     |
| Covered countries               | 10        |
| Challenges                      | Values    |
| Received challenges             | 1 🛊       |
| 'No change' challenges          | 0 →       |
| Duplicates detected             | 0 =       |
| Files                           | Values    |
| No. of days per month with CDF- |           |
| compliant file uploads          | 31 / 31 👈 |

DISCLAIMER: All figures of this LEI Data Quality Report are derived from these sources: 1) Global Legal Entity Identifier Foundation (GLEIF) Concatenated end-of-month files for all months mentioned in