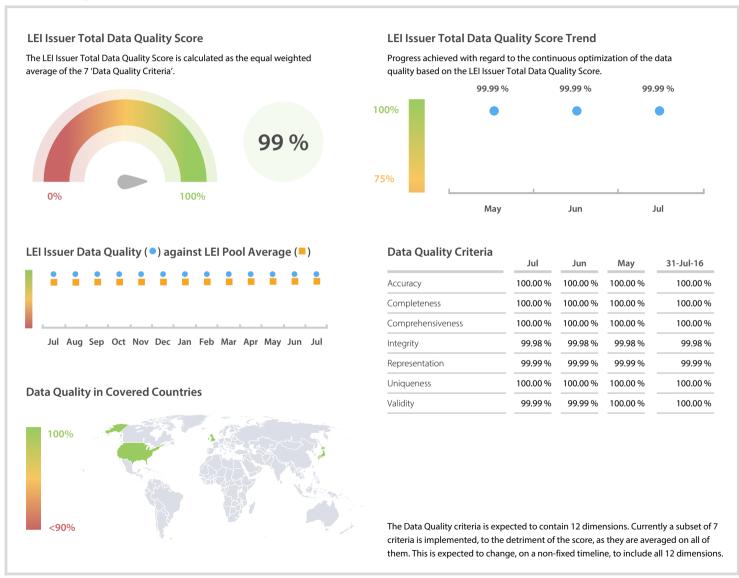

## 株式会社東京証券取引所 (Tokyo Stock Exchange, Inc.)

# | Data Quality Report | July 2017



### **Data Quality Scores**



### **Quality Maturity Level**



#### **Statistics**

| Managed LEIs                    | 4,944     |
|---------------------------------|-----------|
| Active entities managed         | 4,157 📜   |
| Inactive entities managed       | 787 👚     |
| Covered countries               | 10        |
| Challenges                      | Values    |
| Received challenges             | 1 🛊       |
| 'No change' challenges          | 0 →       |
| Duplicates detected             | 0 =       |
| Files                           | Values    |
| No. of days per month with CDF- |           |
| compliant file uploads          | 31 / 31 👈 |

DISCLAIMER: All figures of this LEI Data Quality Report are derived from these sources: 1) Global Legal Entity Identifier Foundation (GLEIF) Concatenated end-of-month