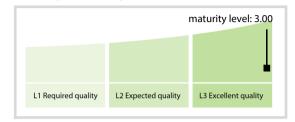

-|----------|-----------|
| Accuracy           | 100.00 % | 100.00 % | 100.00 % | 100.00 %  |
| Completeness       | 100.00 % | 100.00 % | 100.00 % | 100.00 %  |
| Comprehensiveness  | 100.00 % | 100.00 % | 100.00 % | 100.00 %  |
| Integrity          | 100.00 % | 100.00 % | 100.00 % | 100.00 %  |
| Representation     | 100.00 % | 100.00 % | 100.00 % | 100.00 %  |
| Uniqueness         | 100.00 % | 100.00 % | 100.00 % | 100.00 %  |
| Validity           | 100.00 % | 100.00 % | 100.00 % | 100.00 %  |

The Data Quality criteria is expected to contain 12 dimensions. Currently a subset of 7 criteria is implemented, to the detriment of the score, as they are averaged on all of them. This is expected to change, on a non-fixed timeline, to include all 12 dimensions.

### **Quality Maturity Level**



## Statistics

| LEI Issuer Totals         | Values |
|---------------------------|--------|
| Managed LEIs              | 352 🕇  |
| Active entities managed   | 350 🕇  |
| Inactive entities managed | 2 🔶    |
| Covered countries         | 21 🕇   |

| Challenges             | Values |
|------------------------|--------|
| Received challenges    | 0 🔶    |
| 'No change' challenges | o 🔶    |
| Duplicates detected    | 0 🔶    |

| Files                                                     | Values    |
|-----------------------------------------------------------|-----------|
| No. of days per month with CDF-<br>compliant file uploads | 26 / 31 🖊 |

DISCLAIMER: All figures of this LEI Data Quality Report are derived from these sources: 1) Global Legal Entity Identifier Foundation (GLEIF) Con