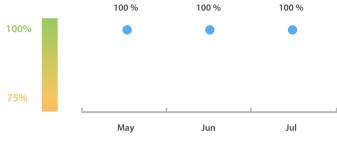

# LEI Issuer Total Data Quality Score Trend Progress achieved with regard to the continuous optimization of the data

quality based on the LEI Issuer Total Data Quality Score.