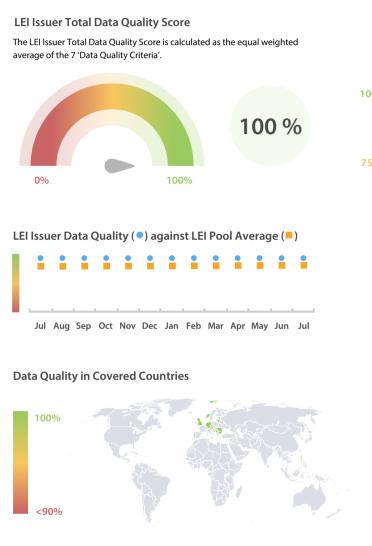

# LEI Issuer Total Data Quality Score Trend Progress achieved with regard to the continuous optimization of the data

quality based on the LEI Issuer Total Data Quality Score.

#### **Data Quality Criteria**

| Duta Quanty Chiena | Jul      | Jun      | May      | 31-Jul-16 |
|--------------------|----------|----------|----------|-----------|
| Accuracy           | 100.00 % | 100.00 % | 100.00 % | 100.00 %  |
| Completeness       | 100.00 % | 100.00 % | 100.00 % | 100.00 %  |
| Comprehensiveness  | 100.00 % | 100.00 % | 100.00 % | 100.00 %  |
| Integrity          | 100.00 % | 100.00 % | 100.00 % | 100.00 %  |
| Representation     | 100.00 % | 100.00 % | 100.00 % | 100.00 %  |
| Uniqueness         | 100.00 % | 100.00 % | 100.00 % | 100.00 %  |
| Validity           | 100.00 % | 100.00 % | 100.00 % | 100.00 %  |

The Data Quality criteria is expected to contain 12 dimensions. Currently a subset of 7 criteria is implemented, to the detriment of the score, as they are averaged on all of them. This is expected to change, on a non-fixed timeline, to include all 12 dimensions.