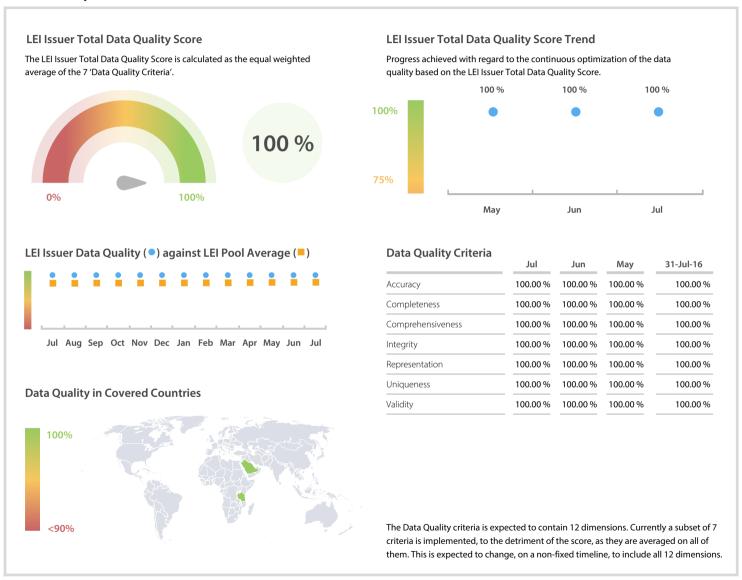

## Saudi Credit Bureau | Data Quality Report | July 2017



## **Data Quality Scores**



## **Quality Maturity Level**



## **Statistics**

| Managed LEIs              | 124    |
|---------------------------|--------|
|                           |        |
| Active entities managed   | 124    |
| Inactive entities managed | 0 =    |
| Covered countries         | 6 =    |
| Challenges                | Values |
| Received challenges       | 0 =    |
| 'No change' challenges    | 0 =    |
| Duplicates detected       | 0 =    |
|                           | Values |
| Files                     |        |

DISCLAIMER: All figures of this LEI Data Quality Report are derived from these sources: 1) Global Legal Entity Identifier Foundation (GLEIF) Concatenated end-of-month files for all months mentioned in this report and 2) Data Quality Reports for all aforementioned concatenated