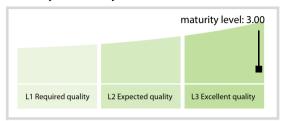

## Saudi Credit Bureau | Data Quality Report | July 2017



## **Data Quality Scores**



## **Quality Maturity Level**



## **Statistics**

| Managed LEIs              | 124    |
|---------------------------|--------|
|                           |        |
| Active entities managed   | 124    |
| Inactive entities managed | 0 =    |
| Covered countries         | 6 =    |
| Challenges                | Values |
| Received challenges       | 0 =    |
| 'No change' challenges    | 0 =    |
| Duplicates detected       | 0 =    |
|                           | Values |
| Files                     |        |

DISCLAIMER: All figures of this LEI Data Quality Report are derived from these sources: 1) Global Legal Entity Identifier Foundation (GLEIF) Concatenated end-of-month files for all months mentioned in this report and 2) Data Quality Reports for all aforementioned concatenated files based on the LEI-Data-Quali