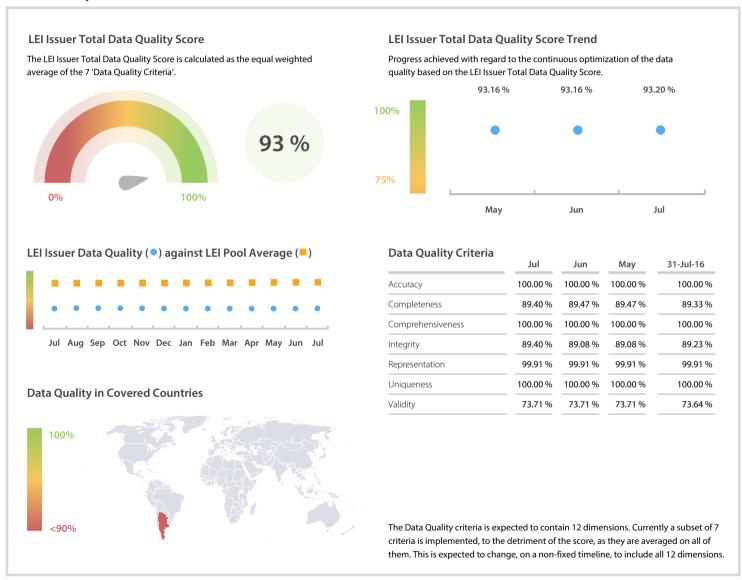

#### **Data Quality Scores**

#### **Statistics**

| LEI Issuer Totals                                         | Values     |
|-----------------------------------------------------------|------------|
| Managed LEIs                                              | 145 🧪      |
| Active entities managed                                   | 145 🧪      |
| Inactive entities managed                                 | 0 =        |
| Covered countries                                         | 1 =        |
| Challanges                                                | Values     |
| Challenges                                                | values     |
| Received challenges                                       | 0 =        |
| 'No change' challenges                                    | 0 =        |
| Duplicates detected                                       | o <b>=</b> |
| Files                                                     | Values     |
| No. of days per month with CDF-<br>compliant file uploads | 31 / 31 →  |