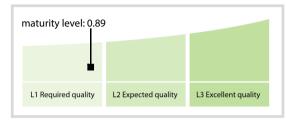

## BANCO CENTRAL DE LA REPUBLICA ARGENTINA

# | Data Quality Report | July 2017



#### **Data Quality Scores**



### **Quality Maturity Level**



#### **Statistics**

| LEI Issuer Totals                                         | Values     |
|-----------------------------------------------------------|------------|
| Managed LEIs                                              | 145 🧪      |
| Active entities managed                                   | 145 🧪      |
| Inactive entities managed                                 | 0 =        |
| Covered countries                                         | 1 =        |
| Challanges                                                | Values     |
| Challenges                                                | values     |
| Received challenges                                       | 0 =        |
| 'No change' challenges                                    | 0 =        |
| Duplicates detected