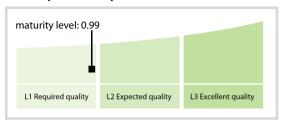

# Patentti- ja rekisterihallitus (Finnish Patent and Registration Office)

## Data Quality Report | July 2017



#### **Data Quality Scores**



### **Quality Maturity Level**



#### **Statistics**

| LEI Issuer Totals                             | Value  |
|-----------------------------------------------|--------|
| Managed LEIs                                  | 2,931  |
| Active entities managed                       | 2,807  |
| Inactive entities managed                     | 124    |
| Covered countries                             | 4 •    |
| Challenges                                    | Values |
| Challenges                                    |        |
|                                               | 0      |
| Received challenges 'No change' challenges    | 0      |
| Received challenges                           |        |
| Received challenges<br>'No change' challenges | 0      |

DISCLAIMER: All figures of this LEI Data Quality Report are derived