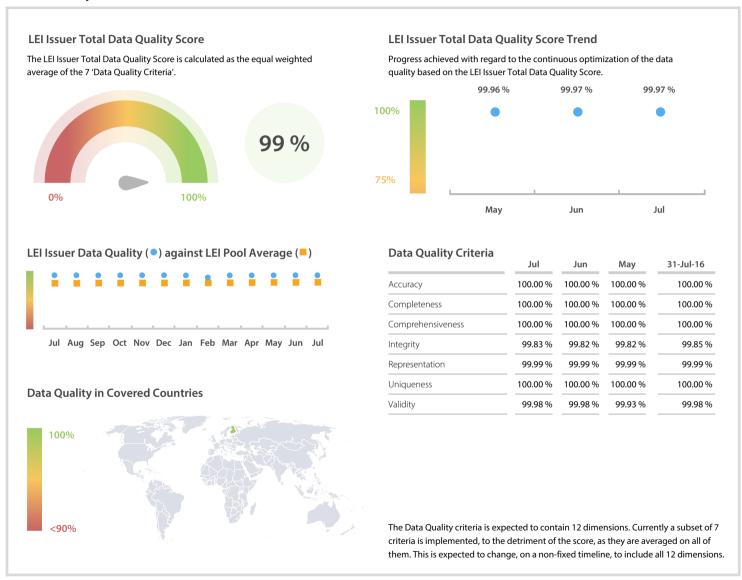

# Patentti- ja rekisterihallitus (Finnish Patent and Registration Office)

## Data Quality Report | July 2017



#### **Data Quality Scores**



### **Quality Maturity Level**



#### **Statistics**

| LEI Issuer Totals                             | Value  |
|-----------------------------------------------|--------|
| Managed LEIs                                  | 2,931  |
| Active entities managed                       | 2,807  |
| Inactive entities managed                     | 124    |
| Covered countries                             | 4 •    |
| Challenges                                    | Values |
| Challenges                                    |        |
|                                               | 0      |
| Received challenges 'No change' challenges    | 0      |
| Received challenges                           |        |
| Received challenges<br>'No change' challenges | 0      |

DISCLAIMER: All figures of this LE